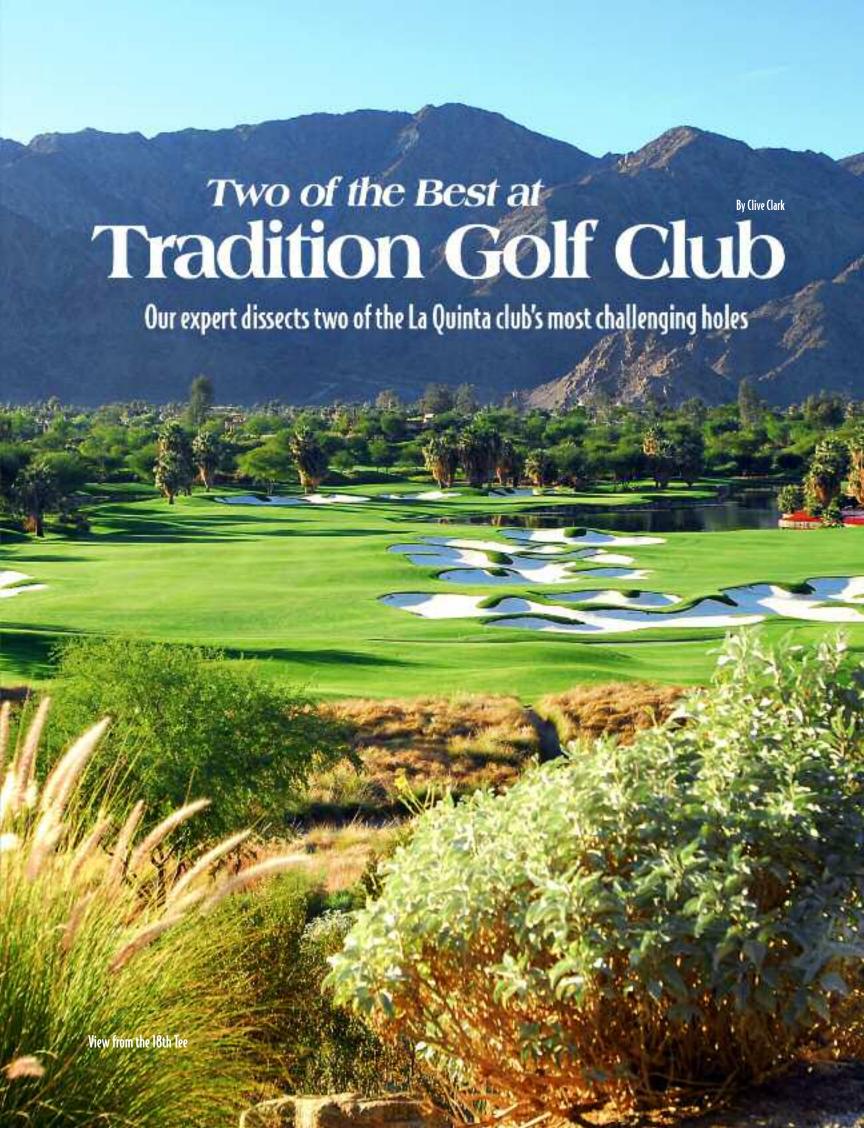

No. 17, which plays 330 yards from the members' tee, is one of the most scenically beautiful holes in the Coachella Valley. The tees stand a dominant 200 feet or so up a steep, narrow, rock-laden gorge. Once you're up there and looking down at the fairway far below, it gives you the

impression that you're on a large jet coming in on the glide path. The towering side of the mountain, with an array of cascading boulders and rocks, is on the right. A white-water stream tumbles through a rocky crevasse all the way to the lake at the bottom, which abounds the left side of the fairway.

The 18th hole is 505 yards from the members' tee and the view that from lofty elevation is spectacular. The backdrop is framed by the Santa Rosa Mountains and this par 5 is the epitome of a fun risk-andreward finish. Down below, two fairways await, split by an array of white, sandy bunkers. Naturally, the shortest line to the hole—the right fairway—is also the narrowest. And for the long hitter, the second shot on this line is played over a beautiful but menacing lake to a long, narrow green with a tricky angle of approach.

Take a look at the photos to get a clear picture of this exciting par 5. However you look at it, it's one of the very best finishing holes anywhere.

Clive Clark, in the top strata of golf course architects, has designed 30 courses in Europe and America, many of which have won national awards. As a tournament player, he won five European Tour events, finished 3<sup>rd</sup> in The British Open and played in The Ryder Cup.