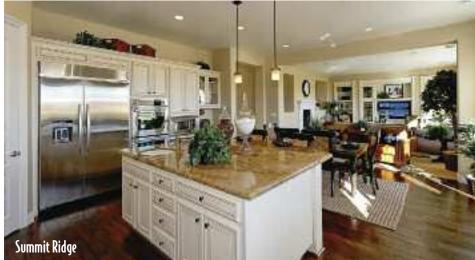

### Summit Ridge – Genoa, Nevada

Summit Ridge at Genoa Lakes Golf Resort features eight architecturally distinctive home designs near the South Lake Tahoe and Carson City areas, along the California-Nevada border in the Sierra. Options include four fabulous single-story designs, three two-level plans with the master suite on the main floor, and one spacious, family-friendly two-story home.

### TheGoodLife

Ranging from 2,792 square feet to over 4,000 square feet, the homes of Summit Ridge offer something for everyone. The

community appeals to golfers, but also offers two clubhouses with dining facilities, a fully equipped fitness center, swimming pool and tennis courts. Summit Ridge is a great place to call home, whether for a vacation or second home, and it's a fine real estate investment.