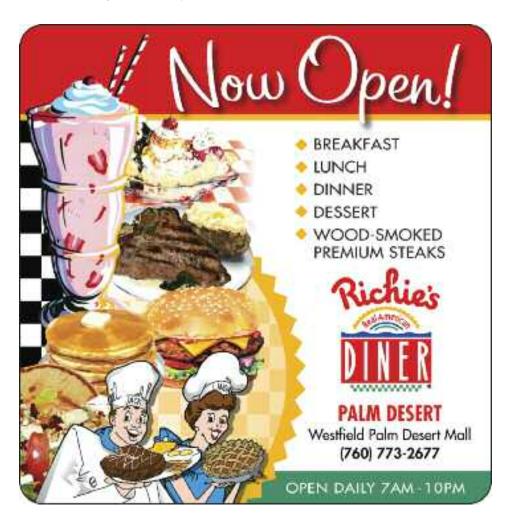

### Richie's Real American Diner

Dining in Palm Desert just got an injection of country flavor. In January, Richie's opened its fourth California location, taking over the space formerly inhabited by Marie Callender's in the Westfield Mall. The experienced restaurateurs of Richie's offer diner favorites that span the menu from breakfast through dinner daily, but this is

more than cakes and shakes. Richie's features premium steaks and sets itself apart with a mesquite wood smoker that flavors signature BBQ items such as Baby Back Ribs, St. Louis Style Ribs and Triple BBQ Combo. Open daily 7am - 10pm Sunday - Thursday and 10:30pm Friday & Saturday. (72840 Highway 111, Suite 398, Palm Desert; 760.773.2677)