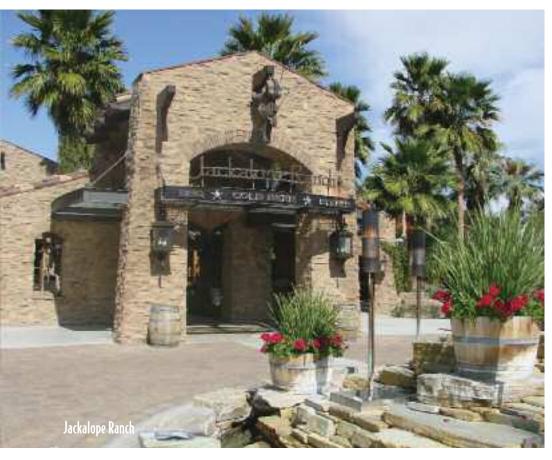

### Jackalope Ranch

The scent of barbeque wafts you into one of the Coachella Valley's largest and most impressive dining spaces. Set on nearly seven acres of property, the guest segues from the handsome leather and wood interiors to a sprawling outdoor patio that will undoubtedly awe the firsttime visitor. The green space, waterfalls and enticing fire pit help to make this the finest patio on the east end of the Valley. The staff is well trained for events, family diners or the couple who seeks privacy beneath the summer stars or moveable heaters on a winter night. The happy hour menu is also among the most popular in the area, available 3- 6 p.m. Tuesday through Sunday and from 3 p.m. to close every Monday. (80400 Highway 111, Indio; 760.342.1999)