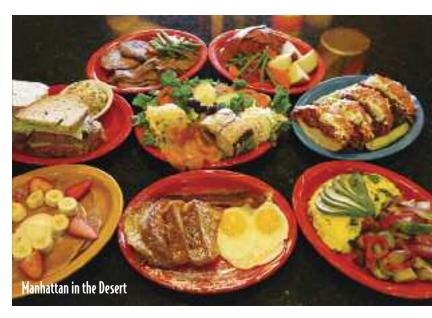

### Manhattan in the Desert

Seeking an exceptional nosh? The flavors of a New York deli can be savored in Palm Springs. "I think the corned beef, pastrami and brisket are as good as you'll find anywhere — not just Southern California," says owner Jamie Pinto. "Our East Coast customers tell us it's as good as any they've had in New York." Open daily at 7:00 a.m. and serving breakfast, lunch and dinner, Manhattan has become a local and visitor favorite. "It starts with great ingredients

and really good, qualified people preparing our meals and doing so with consistency," Pinto says. "I think we're able to execute a very large menu very well."

Breads and baked goods all are prepared onsite, and there's always a crowd around the bakery display case. "There's nothing like it," Pinto says of the bakery. "We use the absolute best ingredients. We pay more for that, but as far as I'm concerned it doesn't matter. We make raspberry arugula and the raspberry comes in from France. That's why when people taste it, they're blown away by it. The chocolate we use is the best you can buy." (2665 E. Palm Canyon Drive, Palm Springs; 760.322.3354)