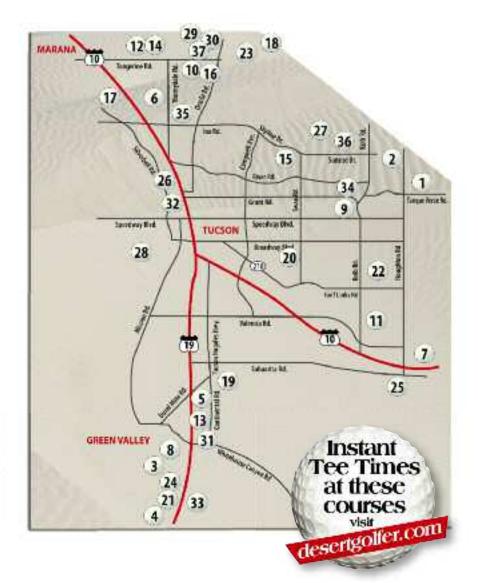

| Yuma Golf & CC       |        |                  |                   |                 |              | \$600        | 450               | GTS        |                |

Note: All of the dubs indicated different priced memberships (individual, family, corporate, etc.) therefore, prices reflect information on family memberships if possible. The double asterisk indicates dual memberships. Facilities range from golf (G), tennis (T), swimming (S), fitness (F), and spa (Sp). Spa includes salon and massage therapy. Under Type of dub, property represents land/membership only. Under Trail fee, dub represents only dub carts allowed

## **FucsonArizona**



#### 49er Golf Club

520-749-4001, 12000 E. Tanque Verde Rd., Tucson. Semi-Private/18/72/6,681/116.

#### **Arizonia National Golf Course**

520-749-3519, 9777 E. Sabino Green Dr. Semi-Private/18/72.

#### Canoa Hills Golf Course

520-648-1881, 1401 Calle Urbano, Green Valley Semi-Private/18/72/6,610/130.

#### Canoa Ranch Golf Course

520-393-1966, 5800 S. Camino del Sol, Green Valley. Semi-Private/18/72/68/120/6040.

#### **Country Club of Green Valley**

520-625-8831, 77 Paseo de Golf, Green Valley. Private/18/72/6,738/124.

#### **Crooked Tree Golf Course**

520-744-3322, 9101 N. Thornydale Rd., Tucson. Public/18/72/6,896/130.

#### **Del Lago Golf Club**

520-647-1100, 14155 E. Via Rancho del Lago, Vail. Public/18/73/7,206/135.

#### **Desert Hills Golf Club**

520-625-5090, 2500 S.