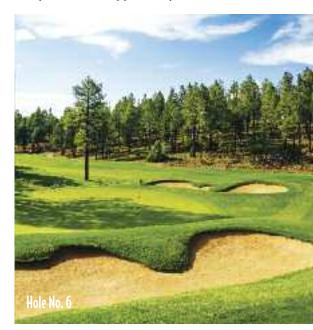

A majority of residents choose to purchase a golf membership, which allows them to play Morrish's par-72 layout. Featuring five sets of tees and ranging from 4,933 to 7,272 yards, the course is well

including Golf Digest and Golfweek, have acknowledged the club's 18-hole, Jay Morrish design as one of Arizona's most pristine golf courses.

#### **PlayWorthy**

regarded for its perfectly manicured bentgrass greens and blue-grass fairways.

"I often hear from our members and guests that our greens are the finest they have ever played," says Andy Ford, Pine Canyon's director of golf. "Our course is providing a wide range of entertainment opportunities for residents' children, arts and crafts activities, video games, pools and a water slide among them.

"Pine Canyon was designed to provide everyone with an opportunity to relax and

currently in better condition than any other mountain course in the United States."

While Pine Canyon's slick greens, woodlands and water hazards will test golfers of all skill levels, the course has been designed so that all golfers, even beginners, can compete while also appreciating the area's impeccable scenery.