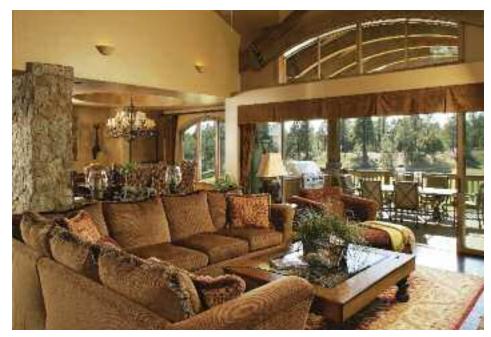

# Pine Canyon Club

n some ways, it is hard to believe that Pine Canyon Club in Flagstaff, Ariz., has only been opened since 2004. . Within the last eight years, more than 240 condominiums, cabins, townhouses and homes have been built across the private golf community's 600 acres. Thousands of guests have traveled worldwide to experience firsthand the prestigious amenities. And countless nationally recognized publications,

If residents are not golfing or playing tennis, they may be found in the 35,000-square-foot clubhouse, which has received a Golden Nugget Award for its magnificent interior design. Within the clubhouse, residents can savor scrumptious chef specialties at a mixed-grill restaurant, sip martinis at a cocktail lounge or relish some of the wine room's 1,700 bottles of international wines.