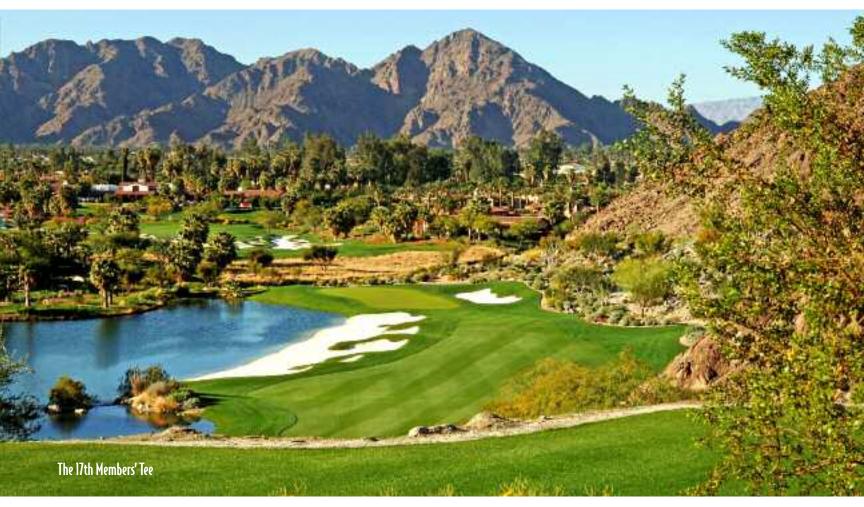

This creative Palmer course has many exceptional holes. Superintendent Ty Broadhead has an intense passion for keeping all of them in superb condition, which makes selecting just two holes a difficult task. That said I have chosen Nos. 17 and 18.

No. 17, which plays 330 yards from the members' tee, is one of the most scenically beautiful holes in the Coachella Valley. The tees stand a dominant 200 feet or so up a steep, narrow, rock-laden gorge. Once you're up there and looking down at the fairway far below, it gives you the

impression that you're on a large jet coming in on the glide path. The towering side of the mountain, with an array of cascading boulders and rocks, is on the right. A white-water stream tumbles through a rocky crevasse all the way to the lake at the bottom, which abounds the left side of the fairway.

It pays to know this hole. Depth perception from this enormous height is difficult to grasp. Young 'flat bellies' could easily be tempted to go for the green. For the very long hitter, this is a definite possibility. The problem is that a whack at the green is often caused by severe overconfidence.

First, there is only a 20-yard gap at the landing area between the bunkers, the lake and the rock. And if you get the slightest hint of sidespin on your tee shot, it is greatly accentuated by the height and nothing but trouble waits! I have seen players pull off this feat; however, more frequently the ball ends up in the rocks, the hallmark white sand (leaving a bunker shot of difficult length) or in the watery grave.

That is why experience (and old age) teaches one to leave the driver in the bag. With a utility club from the tee, the landing area is at least twice as wide and you take out a number of unsavory possibilities, leaving yourself with a wedge or short iron to the green. With a bit of luck, you will keep a big number off your scorecard and from time to time a birdie will appear.