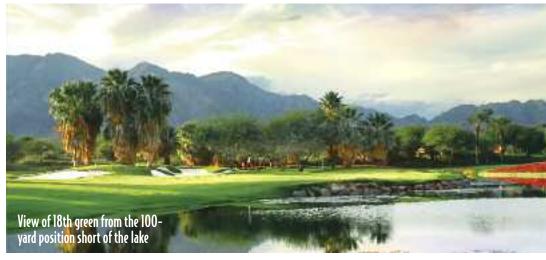

The 18th hole is 505 yards from the members' tee and the view that from lofty elevation is spectacular. The backdrop is framed by the Santa Rosa Mountains and this par 5 is the epitome of a fun risk-andreward finish. Down below, two fairways await, split by an array of white, sandy bunkers. Naturally, the shortest line to the hole—the right fairway—is also the narrowest. And for the long hitter, the second shot on this line is played over a beautiful but menacing lake to a long, narrow green with a tricky angle of approach.

The better line for most is down the left. Dependent on your skill level, hitting a fairway wood or a lay-up iron and keeping well left of the lake is the best choice. For the more spirited player who has some length, the hole can be reached in two, but with the water lingering just off the right edge of the green, it demands a shot of courage and accuracy.

Take a look at the photos to get a clear picture of this exciting par 5. However you look at it, it's one of the very best finishing holes anywhere.

Clive Clark, in the top strata of golf course architects, has designed 30 courses in Europe and America, many of which have won national awards. As a tournament player, he won five European Tour events, finished 3<sup>rd</sup> in The British Open and played in The Ryder Cup.