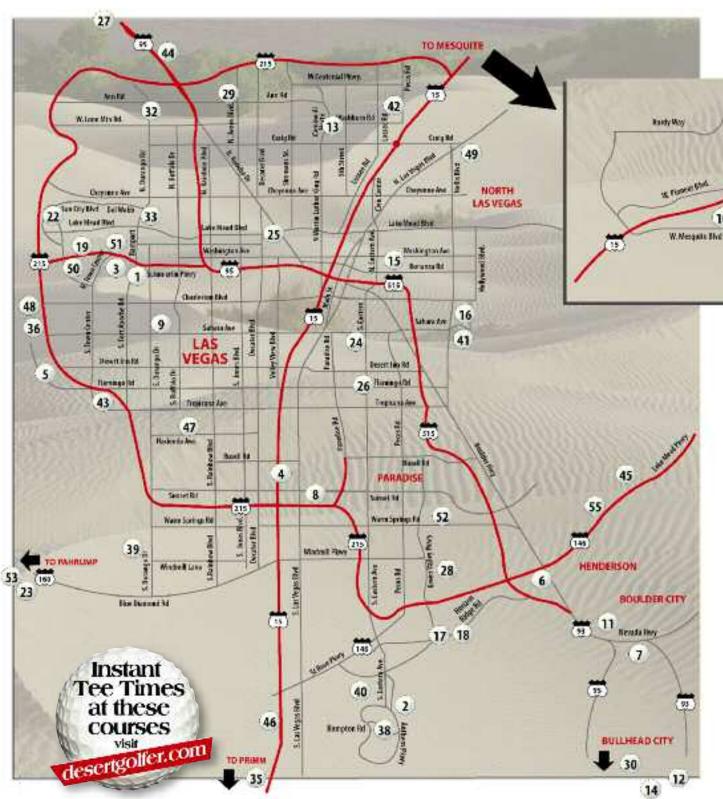

(520) 299-1111 |
| The Stone Canyon C | lub 18 | Non Equity | \$90,000          | \$825           | \$0          | \$0          | 390            | GTSF       | (520) 219-1500 |
| Tucson CC          | 18     | Equity     | Market Price      | \$550           | \$0          | \$1200/A     | 425            | GTSFSp     | (520) 298-6769 |

Note: All of the dubs indicated different priced memberships (individual, family, corporate, etc.) therefore, prices reflect information on family memberships if possible. The double asterisk indicates dual memberships. Facilities range from golf (G), tennis (T), swimming (S), fitness (F), and spa (Sp). Spa includes salon and massage therapy. Under Type of dub, property represents land/membership only. Under Trail fee, dub represents only dub carts allowed



#### **Angel Park**

desertgolfer.com, 100 South Rampart Blvd., Las Vegas. Palm: Public/18/70/6,722/128 Mountain: Public/18/71/6,530/130.

#### **Anthem Country Club**

702-614-5050, 1 Clubside Drive, Henderson, Private/18/72/7,267.

#### **Arroyo Golf Club**

desertgolfer.com, 2250 Red Springs Drive, Las Vegas. Public/18/72/6,883/124.

#### **Badlands Golf Club**

desertgolfer.com, 9119 Alta Drive, Las Vegas. Desperado-Diablo: Public/18/72/6,926/133.Desperado-Outlaw: Public/18/72/6,602/125.Diablo-Outlaw: Public/18/72/6,802/129.

#### **Bali Hai Golf Club**

desertgolfer.com, 5160 Las Vegas Blvd., Las Vegas. Public/18/72/7,050.

#### **Bear's Best Las Vegas Golf Course**

702-804-8500, 11111 West Flamingo Rd, Las Vegas. Public/18/72/7,194.

31

34

21

10





# Las Vegas 2. Anthem Count