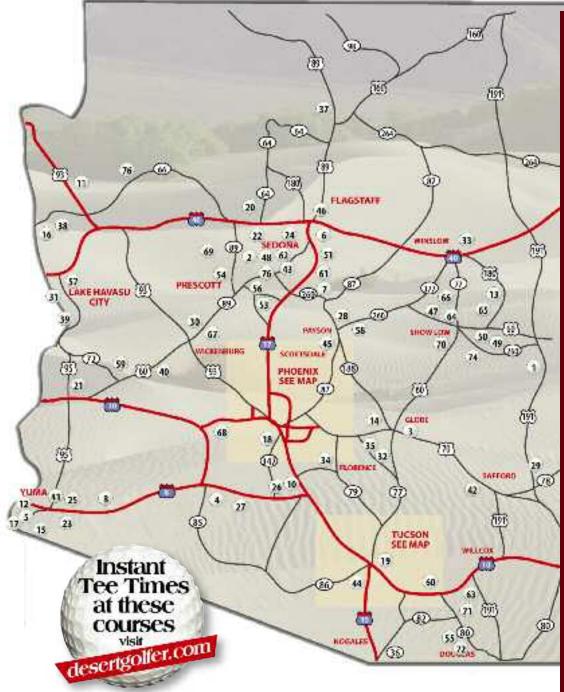

| The Vintage Club      | 36      | Equity     | \$250,000         | \$2,666         | \$0          | \$0          | 505               | GTFSSp     | (760) 862-2805 |

Note: All of the dubs indicated different priced memberships (individual, family, corporate, etc.) therefore, prices reflect information on family memberships if possible. The double asterisk indicates dual memberships. Facilities range from golf (G), tennis (T), swimming (S), fitness (F), and spa (Sp). Spa includes salon and massage therapy. Under Type of dub, property represents land/membership only. Under Trail fee, dub represents only dub carts allowed



### **Alpine Country Club**

928-339-4944, 100 Country Club Lane, Alpine. Public/18/65/109/5628.

### **Antelope Hills Golf Course**

928-776-7888, 19 Clubhouse Drive, Prescott. North: Public/18/70.1/122/6380. South: Public/18/67.5/109/6119.

### **Apache Stronghold Golf Club**

928-475-7800, Box 1012, Hwy 70, San Carlos. Resort/18/72.1/138/6982.

### **Arizona City Golf Club**

520-466-5327, 13939 Cleator, Arizona City. Public/18/72/6,775/117. (See Map #4)

### Arroyo Dunes GC

928-726-8350, W. 32nd Street, Yuma. Public/18/54/2147.

### Aspen Valley Golf Club

928-527-4653, 1855 Continental Dr., Flagstaff. Private/18/72/130/6828.

### **Beaver Creek Golf Resort**

928-567-4487, 4250 N. Montezuma Ave., Lake Montezuma. Public/18/71/6,486/120.

### **Butterfield Golf Course**

928-785-4834