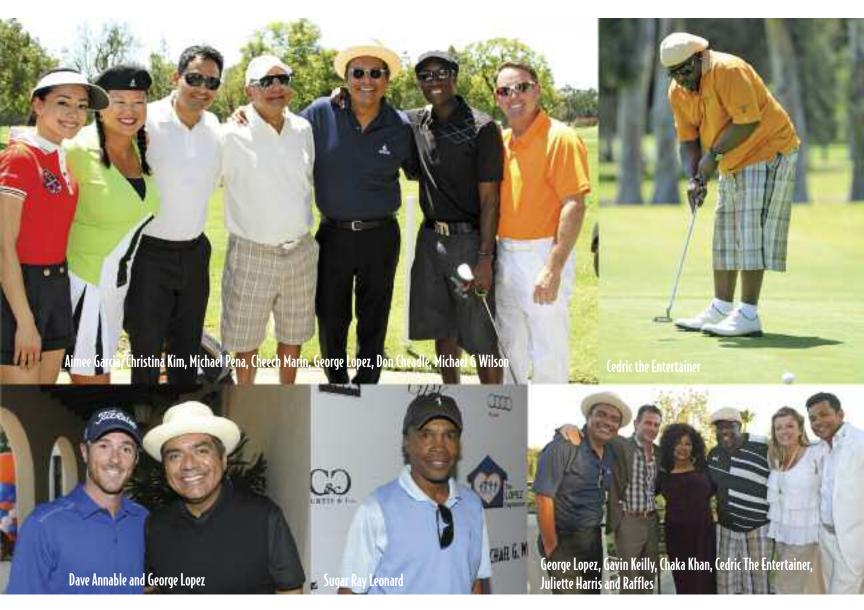

A slew of well-known stars of TV, film, sports and music fame are invited to participate in the celebrity tournament, including Eva Longoria, Samuel L. Jackson, Sugar Ray Leonard, Tim Allen, Mark Anthony, Hillary Duff, Ray Romano, Justin Timberlake, Chaka Khan, Billy Bush, Oscar De La Hoya, Amy Garcia, Slash, Don Cheadle, Joe Pesci and Cheech Marin. Small says low-scoring competitors traditionally include Cheadle and Jackson, and Kenny G. and Dennis Quaid were also among those atop the scoreboard in past Lopez Classics.

As host, Lopez can't win his own tournament, but he's able to give the other golfers a run for their money with a 10 handicap. "The entire event is about having fun," says Small. "Nonetheless, it's a very competitive game and everyone plays to win." She says celebrities as well as sponsors continue to return each year. "A really fun-packed day will make everyone return, but the love and support they have for George does not go unnoticed."