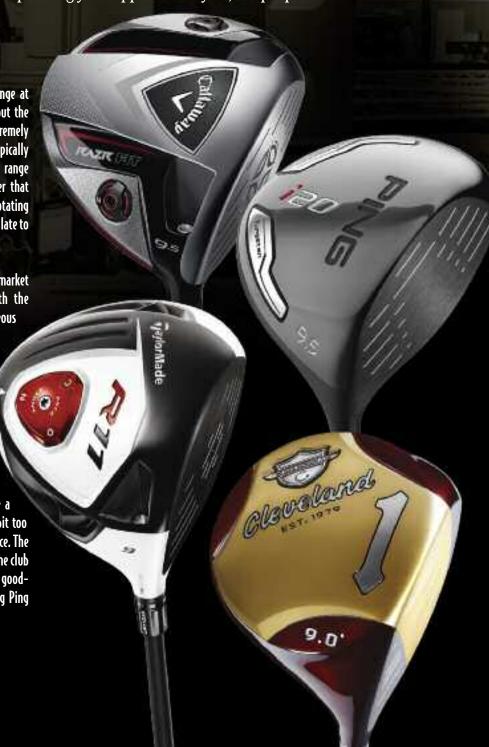

#### **DRIVERS**

The show starts in the open air at the driving range at Orange County National where attendees can try out the latest equipment in 'real time.' Drivers are always extremely important to the equipment companies as they typically provide the highest margins. **Callaway** was on the range with its RAZR Fit (\$400), the first Callaway driver that provides full adjustability using weights and a rotating hosel; there are also sole weights. Callaway is a little late to the adjustability party but it's an impressive driver.

Cleveland Golf hasn't been a big player in the driver market but the company is trying to change that with the intriguing Cleveland Classic (\$300) featuring a gorgeous persimmon-style retro look. But the driver is packed with technology including an ultra-light shaft to increase club head speed. And the club has a deep face—another retro touch.

If you're a constant 'tweaker' then the ultimate in adjustable drivers might be the **TaylorMade** RII (\$400), which provides 80 weight, loft and hosel combinations; this club will help the golfer who is looking for the perfect driver ball flight. If you're a better player and the adjustable drivers provide a bit too much technology, the **Ping** i20 (\$400) is a good choice. The center of gravity is low and away from the face and the club has a neutral setup. Good players typically prefer a good-looking club and the i20 is one of the best looking Ping clubs in recent years.

The **Yonex** Ezone SD fairway wood (\$200) is another attractive club and provides plenty of technology. The club should be easy to hit off a tight lie with the help of a sole construction reducing the area that contacts the ground by 30 percent. To help increase distance, the shaft boasts microscopic strands of titanium alloy.

Hybrids are pretty much essential equipment in the modern golf bag, and there's a ton of new technology in this market segment. The **Adams** Idea alZ (\$170) has a respectable price point and provides plenty of forgiveness; the club launches the ball higher than previous models and with less spin. Well known for its excellent drivers and fairway woods, **Tour Edge** is bombing the hybrid market with its Exotics XCG-5 (\$200). The club has a tungstensteel body and sole to provide a higher launch; the unique face construction reduces spin and increases ball speed for added distance.