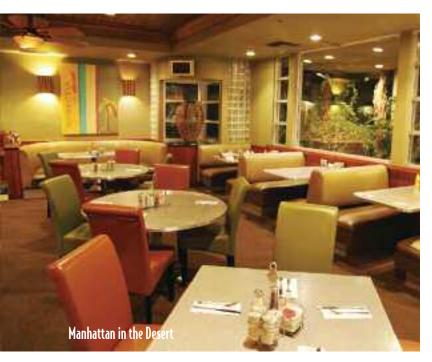

### Manhattan in the Desert

Seeking an exceptional nosh? The flavors of a New York deli can be savored in Palm Springs. "I think the corned beef, pastrami and brisket are as good as you'll find anywhere — not just Southern California," says owner Jamie Pinto. "Our East Coast customers tell us it's as good as any they've had in New York." Open daily at 7:00 a.m. and serving breakfast, lunch and dinner, Manhattan has become a local and visitor favorite. "It starts with great ingredients

and really good, qualified people preparing our meals and doing so with consistency," Pinto says. "I think we're able to execute a very large menu very well."

Breads and baked goods all are prepared onsite, and there's always a crowd around the bakery display case. "There's nothing like it," Pinto says of the bakery. "We use the absolute best ingredients. We pay more for that, but as far as I'm concerned it doesn't matter. We make raspberry arugula and the raspberry comes in from France. That's why when people taste it, they're blown away by it. The chocolate we use is the best you can buy." (2665 E. Palm Canyon Drive, Palm Springs; 760.322.3354)