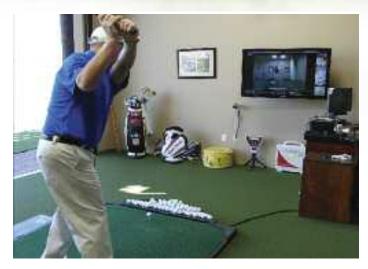

1-760-601-3600

www.PlayClassicClub.com

The same of the sa

I understand that not everyone has the availability to video their swing or take a lesson from a teacher who uses video; however, that should not stop you from improving your golf swing. Most swing flaws can be identified, understood and fixed using a mirror—if you know what to look for and how to correct it.

The key to this method is visual choreography—slow motion swings flowing into a static position. In the photos above, I am working on the part of the swing when my arms are at the top. Using a mirror helps me to "see" what I am feeling at the top. And when I begin to "feel" something different at the top, I will be better able to reproduce this motion during a real swing.