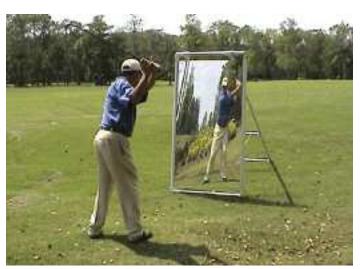

1-760-601-3600

www.PlayClassicClub.com

The same of the sa

I understand that not everyone has the availability to video their swing or take a lesson from a teacher who uses video; however, that should not stop you from improving your golf swing. Most swing flaws can be identified, understood and fixed using a mirror—if you know what to look for and how to correct it.

Find a mirror in your house, buy a swing mirror for the golf course (golfaroundtheworld.com) or simply use your reflection in a sliding glass door—all of these things can help you see and feel your golf swing, and thus make it effective in the way you want it to be.

The key to this method is visual choreography—slow motion swings flowing into a static position. In the photos above, I am working on the part of the swing when my arms are at the top. Using a mirror helps me to "see" what I am feeling at the top. And when I begin to "feel" something different at the top, I will be better able to reproduce this motion during a real swing.