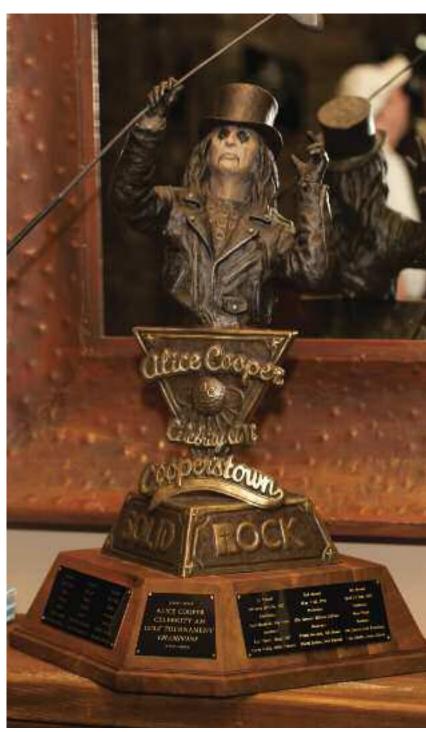

greatest passions, the game of golf, which he has played since the late 1970s.

The first Alice Cooper Rock and Roll Golf Classic 18-hole tournament was held in 1997 at the Arizona Biltmore Country Club in Phoenix. When the event raised nearly \$100,000, the decision to host another Classic the following year was easy. The tournament has continued to grow in popularity.

#### OnCover

Celebrity participants have included Cheech Marin, Dennis Hopper and Meat Loaf.

On April 23, the 15th annual Classic will be held at Phoenix's Las Sendas Golf Club for the very first time. The course, designed by Robert Trent Jones Jr., is set in the Usery Mountains overlooking the Phoenix skyline. As he developed it, Jones anticipated that the course would test all aspects of every golfer's game, from driving to putting. With its narrow fairways, slick greens and 144 slope rating, it offers a challenge to everyone, which is exactly why Cooper cherishes it.