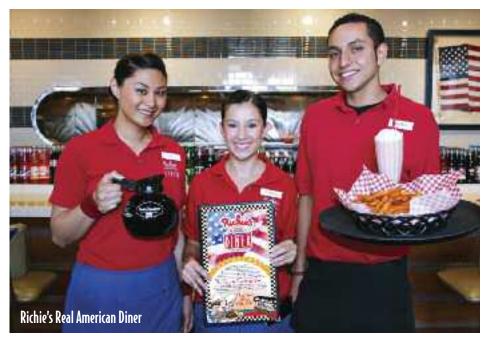

### Richie's Real American Diner

Dining in Palm Desert just got an injection of country flavor. In January, Richie's opened its fourth California location, taking over the space formerly inhabited by Marie Callender's in the Westfield Mall. The experienced restaurateurs of Richie's offer diner favorites that span the menu from breakfast through dinner daily, but this is

more than cakes and shakes. Richie's features premium steaks and sets itself apart with a mesquite wood smoker that flavors signature BBQ items such as Baby Back Ribs, St. Louis Style Ribs and Triple BBQ Combo. Open daily 7am - 10pm Sunday - Thursday and 10:30pm Friday & Saturday. (72840 Highway 111, Suite 398, Palm Desert; 760.773.2677)