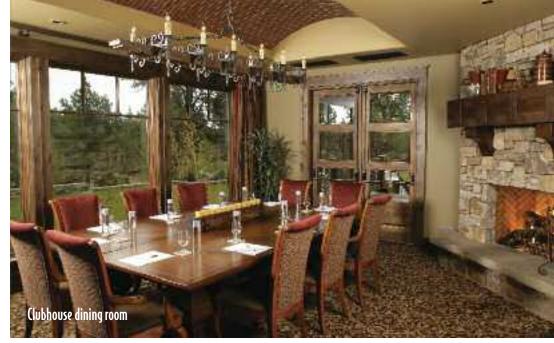

If residents are not golfing or playing tennis, they may be found in the 35,000-square-foot clubhouse, which has received a Golden Nugget Award for its magnificent interior design. Within the clubhouse, residents can savor scrumptious chef specialties at a mixed-grill restaurant, sip martinis at a cocktail lounge or relish some of the wine room's 1,700 bottles of international wines.