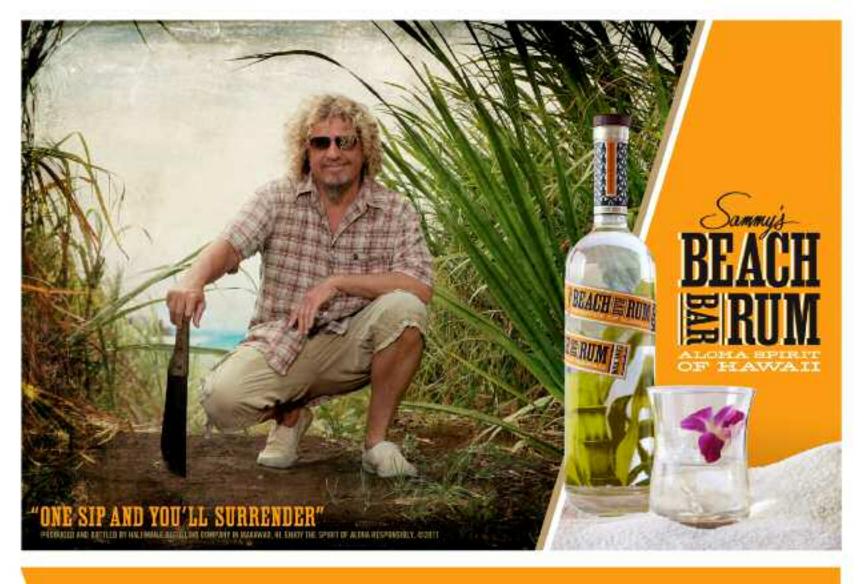

#### SAMMY HAGAR INTRODUCES A NEW PREMIUM RUM "One Sip and You'll Surrender"

Produced to Rock and Roll Hall of Famer Sammy Hagar's specifications, Sammy's Beach Bar Rum is perfect for sipping on the rocks or neat but also makes great cocktails. It truly one of a very few silver rums that can be enjoyed without adding other ingredients. The distillery is located in Maui, Hawaii.

The key's to the rum's premium quality is a combination of using the best sugar cane in the world and a unique one-of-a-kind pot still distillation process. Maui Gold sugar cane is harvested and made into sugar and then is fermented prior to entering a pot still that master distiller Mark Nigbur hand crafted to intensify the flavor, character and aroma of the resulting rum. Distilled only once to retain the full essence of the cane and you get an aromatic and delicious silver rum.

Introduced in Hawaii this past November Sammy plans to have national distribution by June 2012. Go to www.sammysbeachbarrum.com for more information on the brand including some creative drink recipes.