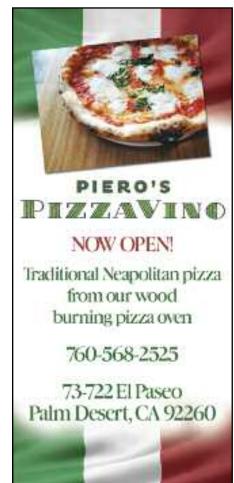

### Piero's Pizza Vino

As Vince Vaughn said of pizza in Wedding Crashers: "It's good no matter what." But pizza isn't always great. For one of the Valley's freshest and most impressive pies, there's Piero's. The wood oven is more than just a showpiece in one of Palm Desert's newest hot spots. It reaches temperatures nearing 900 degrees to bake an authentic Neapolitan pizza within two minutes. Piero's prepares its own dough and mozzarella daily, and imports San Marzano tomatoes from Italy to give the pizza a slightly sweet edge. Open daily for lunch and dinner, the menu also includes ample wine and beer choices along with a host of salads, sandwiches and a selection of Italian specialties. (73722 El Paseo, Palm Desert; 760.568.2525)