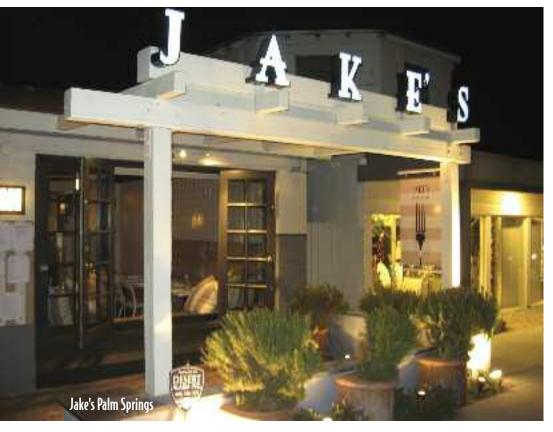

### Jake's Palm Springs

If you seek a can't-miss weekend brunch, or a weekday lunch or dinner

option in the center of desert activity, head to Jake's. The popular American bistro with a California accent combines

casually stylish environs with affordable pricing and fresh ingredients to produce one of the desert's most consistently stellar menus. "Among the most popular brunch dishes is the Croque Benedict, which is a croque sandwich with ham and cheese, dipped in egg, sautéed and dipped in Hollandaise; it's kind of a twist on eggs Benedict." savs Jake's co-owner Christopher Malm. "We use only sushigrade ahi for our seared Ahi Tuna Salad and Seared Ahi Tuna Wrap. The Miami Vice Salad has become a classic here chopped romaine with feta cheese, capers and fresh shrimp tossed in key-lime caper vinaigrette. And the Eggs in Purgatory is also really popular."

To unwind after work or share your post-round war stories, Malm suggests grabbing a table for the outdoor happy hour, Tuesday through Saturday from 5 -7p.m. "The drinks are all half-priced; we have cocktails for \$3 along with beer and wines for \$2, and our bar has also become really popular for dining—we actually take reservations just for the bar." (664 N. Palm Canyon Drive, Palm Springs; 760.327.4400)