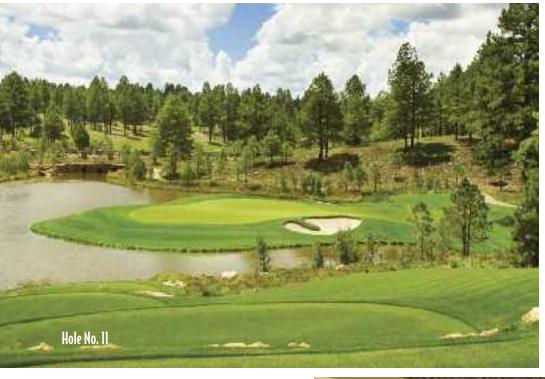

A majority of residents choose to purchase a golf membership, which allows them to play Morrish's par-72 layout. Featuring five sets of tees and ranging from 4,933 to 7,272 yards, the course is well

including Golf Digest and Golfweek, have acknowledged the club's 18-hole, Jay Morrish design as one of Arizona's most pristine golf courses.

#### **PlayWorthy**

regarded for its perfectly manicured bentgrass greens and blue-grass fairways.

"I often hear from our members and guests that our greens are the finest they have ever played," says Andy Ford, Pine Canyon's director of golf. "Our course is providing a wide range of entertainment opportunities for residents' children, arts and crafts activities, video games, pools and a water slide among them.

"Pine Canyon was designed to provide everyone with an opportunity to relax and

currently in better condition than any other mountain course in the United States."

While Pine Canyon's slick greens, woodlands and water hazards will test golfers of all skill levels, the course has been designed so that all golfers, even beginners, can compete while also appreciating the area's impeccable scenery.