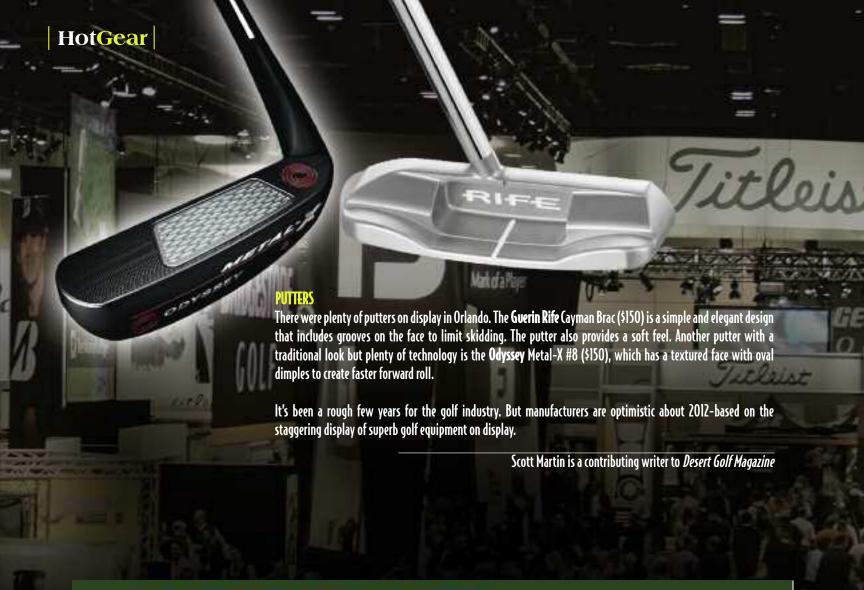

#### **IRONS**

Titleist

Cleveland

FORGED

While it may have won the award for 'ugliest golf club' at the show, the looks of the **TaylorMade** RocketBallz (\$700) can be excused as the clubs provide superior performance—especially for the weekend golfer. The technology features a large but extremely thin face that helps to maximize spring-like effect. For the golfer looking for a traditional look through traditional 'pure' blade, the glorious **Titleist** MB irons (\$140 per iron) provide advanced shot control with minimal offset; the irons also have an attractive new satin finish. For the golfer looking for maximum forgiveness plus a 'contemporary' amped-up look, look no further than the **Cobra** AMP (\$700). There's plenty of weight at the heel and toe and Cobra designed the sole to help it glide over the turf—a useful feature for golfers who tend to hit the ball a hair fat from time to time.

**Cleveland** wedges have been made from cast-iron steel so the release of a Cleveland forged wedge is a major event. The new Cleveland 588 Forged Satin wedges (\$140) are todie-for and provide a wide range of loft and lie options; these new wedges also include laser-milled microgrooves and have been aligned for slightly lower ball flight. Good players used to let their wedges get rusty to improve spin, but you can get a 'pre rusted' wedge with the **Cobra** Trusty Rusty Black PVD wedge (\$120). The club's higher bounce angle in the center of the sole makes the club easy in the sand yet versatile from the fairway and rough.