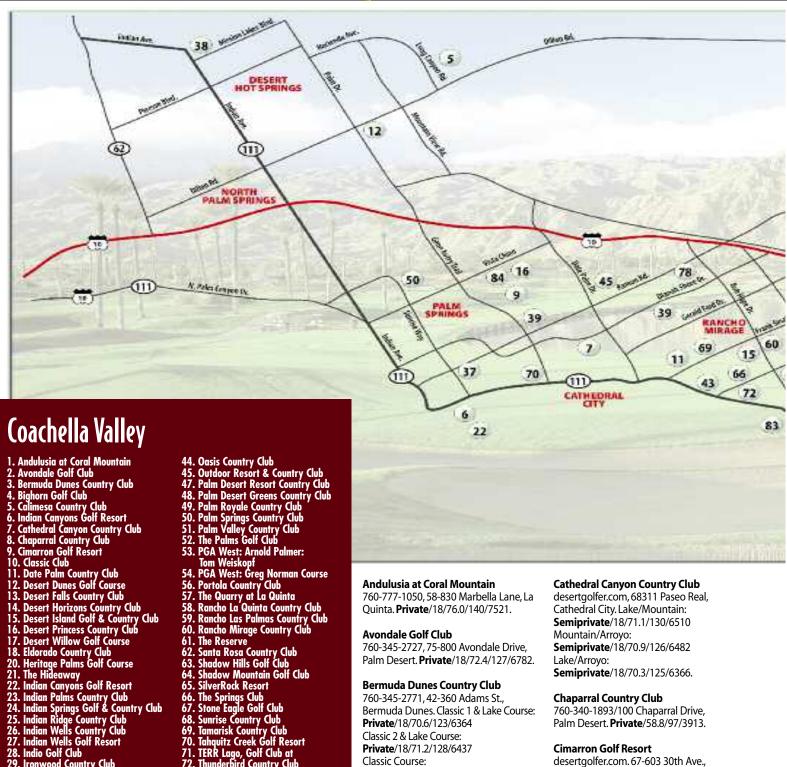

t notably, perhaps, it's the "foolproof" look for spring collections according to Style.com.

As spring will ultimately fly by, jewelers are already looking ahead and we're here to provide a sneak peek at what's in store. The star for fall appears to be pyrite, a mineral with a metallic luster and brass-yellow hue so often mistaken for gold it earned the name fool's gold. Fun, funky and inexpensive, pyrite is appearing in the collections of a number of indie jewelry designers. Look for pieces showcasing its smoky to gold color and lustrous allure.

Bright, sunny yellow is definitely in, and as surely as April showers bring May flowers, fashion trends will continue to come from the three Rs: red carpets, runways and real life!

> Françoise Rhodes is a staff writer for Desert Golf Magazine



- 27. Indian Wells doin Resort 28. Indio Golf Club 29. Ironwood Country Club 30. Ivey Ranch Country Club 31. La Quinta Country Club 32. La Quinta Resort & Club

- 32. La Quinta Resort & Club
  33. The Lakes Country Club
  34. Marrakesh Country Club
  35. Marriott's Desert Springs Resort
  36. Marriott's Shadow Ridge Resort
  37. Mesquite Country Club
  38. Mission Lakes Country Club
  39. Mission Hills Country Club
  40. Monterey Country Club
  41. Mountain View CC at La Quinta
  42. Mountain Vista GC at Sun City

- 59. Kancho Mirage Country Club
  61. The Reserve
  62. Santa Rosa Country Club
  63. Shadow Hills Golf Club
  64. Shadow Mountain Golf Club
  65. SilverRock Resort
  66. The Springs Club
  67. Stone Eagle Golf Club
  68. Sunrise Country Club
  69. Tamarisk Country Club
  70.