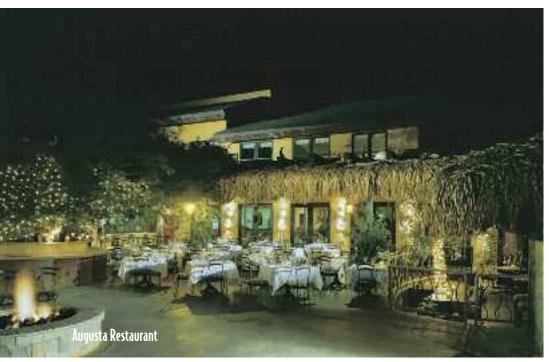

### Augusta Restaurant

Located in the heart of El Paseo, Augusta presents a multi-tiered experience to match its lofty interior design. The private dining loft is perfect for

Canyon Drive is **Tinto**, a wine bar and restaurant serving Iron Chef Jose Garces' Basque creations. Also making a 2012 debut in the heart of downtown Palm Springs was **Starview Restaurant**, offering a classic menu meshed with outdoor seating and a choice bar selection. Though mid-Valley mourned the loss of GG's Island in Rancho Mirage due to a massive fire, the desert's ever-present momentum was propelled by two new dining options in Palm Desert. In January, Richie's Real American Diner (see below) opened in the Westfield Mall. and Kabobz Mediterranean Restaurant announced plans to add a second location at Washington Street and Country Club Drive.

the intimate couple or the focused lunch meet. Equally appealing are the outdoor gardens and excellent mountain views. For dinner, start with the Oysters Augustas and then move on to the Roasted Maple Leaf Duck or Dover Sole Veronique. The bar menu is served nightly from Monday through Saturday, and the Sunday Champagne Brunch is among the most impressive in the area. (73951 El Paseo, Palm Desert; 760.779.9200)