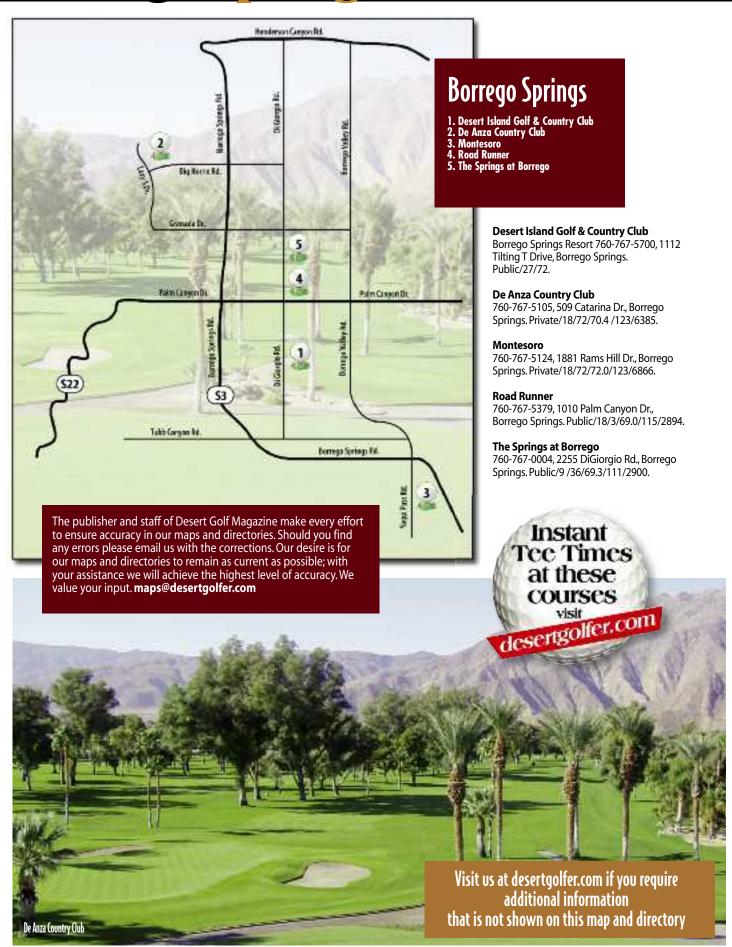

**Trilogy Golf Club at La Quinta**

760-771-0707,60151 Trilogy Pkwy, La Quinta. **Public**/18/70.8/124/6455.

### **The Vintage Club**

760-340-0500, 75-001 Vintage Dr. West, Indian Wells. Desert Course: **Private**/18/68.8/124/5918 Mountain Course: **Private**/18/0.5/126/6423.

### **Westin Mission Hills Resort**

desertgolfer.com, 70-705 Ramon Road, Rancho Mirage. Gary Player Signature Course: **Resort/**18/71.3/124/6643. 760-328-3198,71-333 Diana Shore Dr., Rancho Mirage. Pete Dye Resort Course: **Resort**/18/69.6/126/6158.

### **Woodhaven Country Club**

desertgolfer.com, 41-555 Woodhaven Drive East. **Private/Reciprocal**/18/67.1/118/5794.

Visit us at desertgolfer.com if you require additional information that is not shown on this map and directory



### BorregoSpringsCalifornia



### **PrivateClubsCoachellaValley**

| Andalusia CC   18