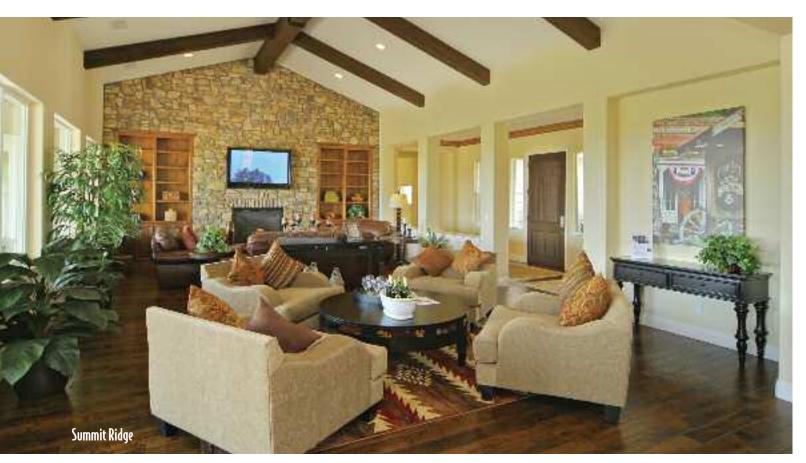

### Summit Ridge – Genoa, Nevada

Summit Ridge at Genoa Lakes Golf Resort features eight architecturally distinctive home designs near the South Lake Tahoe and Carson City areas, along the California-Nevada border in the Sierra. Options include four fabulous single-story designs, three two-level plans with the master suite on the main floor, and one spacious, family-friendly two-story home.

### TheGoodLife

Ranging from 2,792 square feet to over 4,000 square feet, the homes of Summit Ridge offer something for everyone. The

community appeals to golfers, but also offers two clubhouses with dining facilities, a fully equipped fitness center, swimming pool and tennis courts. Summit Ridge is a great place to call home, whether for a vacation or second home, and it's a fine real estate investment.

There are two courses. The Resort Course is a Johnny Miller/John F. Harbottle, III design with over 300 feet of elevation changes and more than 100 bunkers. The unpredictable mountain terrain, afternoon breezes and wide-open spaces make for a challenging course built for distance and power. The Resort Course offers a clubhouse resembling a mountain

retreat, complete with rustic wood tables and sweeping views of Carson Valley below.

The Lakes Course, designed by PGA Champion Peter Jacobsen and John Harbottle, III, is a links-style layout with verdant wetlands and the Carson River evident along 14 of the holes. Players have the state-of-the-art UpLink GPS system in every cart, and there are even carts for mobility impaired players.