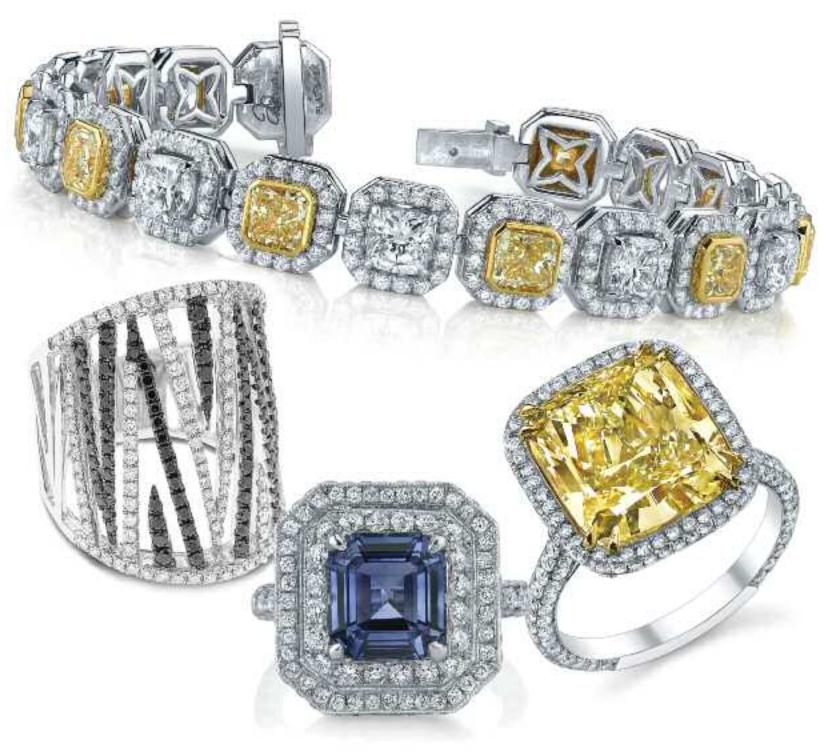

### And the Winner Is...

The jewelry worn on the red carpet appears in retail collections soon after

Any of this fine jewelry can be found at Leeds & Son on El Paseo in Palm Desert, CA.

t's that time of the year when we fling into spring with award shows and Fashion Week bling. While the exquisite jewelry and couture gowns worn on the red carpet and runways have long since been returned to the designers who created them, the new styles and trends they launched are here to stay—at least for a while.

When this season's award shows commenced, most women were still flashing big, bold and bulky statement rings and earrings. Sexy necklines without signature necklaces seemed to be the only change. As the SAG awards were handed out, we got a glimpse at the nouveau look favored by Hollywood elite: smaller drop earrings, dainty (if any) necklaces and rings set with diamonds rather than massive, brightly colored rocks.

### Small is beautiful

The season's must-haves with any wardrobe are button and stud earrings, especially in a combination of yellow and white diamonds. If you're looking for yellow diamond accessories, visit Leeds & Son in Palm Desert, Calif., or simply go online to *leedsandson.com* and let the shopping begin.

Chandelier earrings are still hip but downsized, as evidenced by the more diminutive versions donned by many celebrities this season. Now out of style is the heavy, oversized lampshade look.

### All that jazz

Definitely influencing the runway and red carpets was jewelry reminiscent of the Jazz Age. This style, with pieces featuring flower motifs and Art Deco-inspired designs, has come back to life with television shows such as Boardwalk Empire and the Oscarwinning film The Artist. It's popular in fine fashion and bridal jewelry lines.

### Baubles for all of you

If you were watching the red carpet you saw another trend—

hair jewelry, especially popular among the younger generation. Jeweled hair bands, tiaras and brooches pinned on a variety of hairstyles created a touch of whimsy.