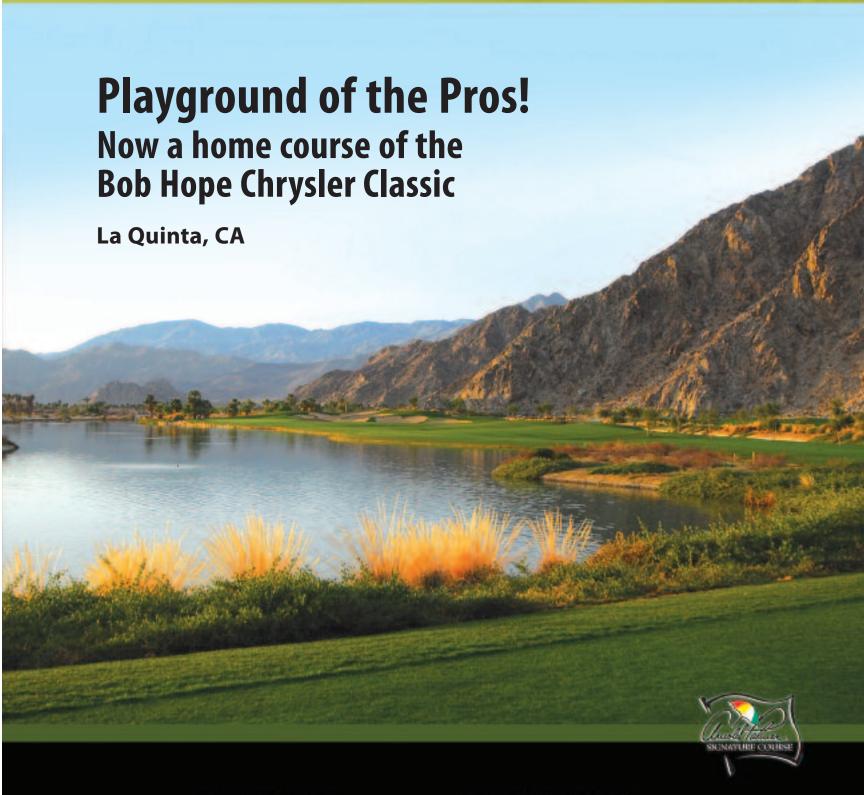

#### **BOB HOPE CHRYSLER CLASSIC**

Over the years there have been many great courses in the tournament rotation. This year, SilverRock Resort in La Quinta finally gets its chance to shine as part of the Bob Hope Chrysler Classic. There have been ups and downs preparing the course for PGA approval, but it's now primed and ready to welcome the Tour. Many of us who have played SilverRock know that Tour players are in for a treat.

And once again this year, the event will have a new look as Silver Rock Resort,

another Palmer design, joins the course rotation. SilverRock plays to a lengthy 7578 yards—look out for the wind again—and includes three par-5s that stretch