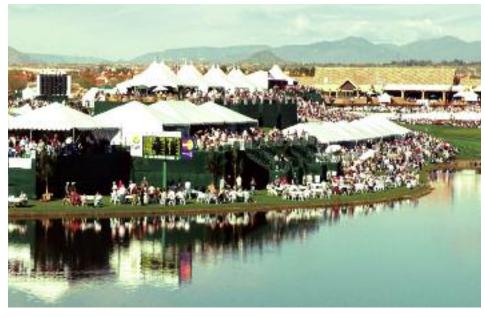

#### "THANKS FOR THE MEMORIES"

There is no mistaking that the Bob Hope Chrysler Classic has changed in its more than 40-year history, but just like in everything else, the more things change, the more they stay the same.

Flash forward to the final round of the 2007 edition of the tournament. Charlie Hoffman stood on the 17th tee of the Classic Course—a layout fittingly designed by Palmer—not in the lead, his

shoulder-length hair whipping in the wind that had raked the course for the entire final round. Doing his best Arnold Palmer impression, Hoffman simply birdied the 17th and eagled the 18th to get into a playoff with John Rollins, who had finished with a birdie of his own on the final hole.

And once again this year, the event will have a new look as Silver Rock Resort,

another Palmer design, joins the course rotation. SilverRock plays to a lengthy 7578 yards—look out for the wind again—and includes three par-5s that stretch

760-601-3600

GOLF • DINING • MEETING FACILITIES • MEMBERSHIPS

Conveniently located off I-10 at Cook St.

www.ClassicClubGolf.com

more than 600 yards and four par-4s that surpass 470 yards.

Given all those factors it's not surprising that the Bob Hope Chrysler Classic draws some of the highest television ratings of the year, especially when much of the rest of the country is still buried under winter snow. But golf—at all talent levels—and beautiful scenery aside, the real winner over the long and storied history of the event is charity.