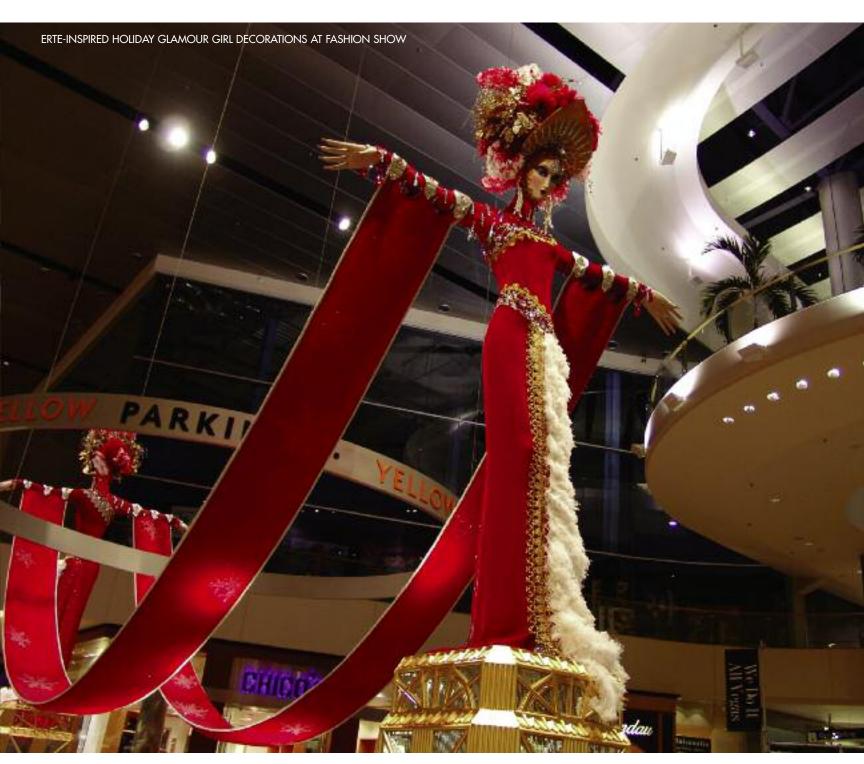

#### November 23-Dec.ember 24

"Believe in Magic" at Fashion Show. With a backdrop of Erte-inspired holiday glamour girl decorations and a 36-foot Lalique-style tree, "Believe in Magic" brings music, dancing, local celebs, Santa and, yes,

snow to the Strip. Weekends through Dec. 9, daily Dec. 14-24. 702.784.7000 or thefashionshow.com