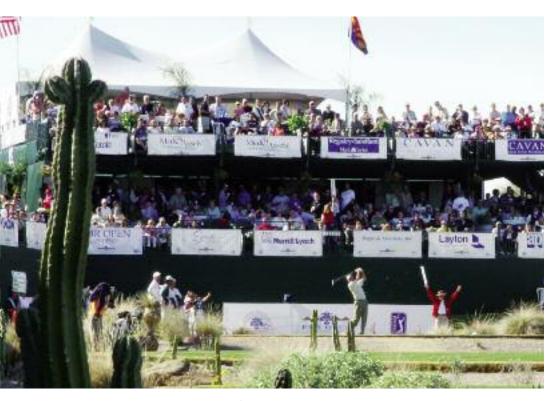

There is a par-4 that can be driven with the new equipment. There is a par-3 where players are booed if they miss the green. And once upon a time a young kid named Tiger Woods rocked the house when he made a hole-in-one that not only shook down thunder from the desert sky, it caused the cactus to vibrate.

Last year's FBR turned into a neighborhood brawl between Scottsdale residents Aaron Baddeley and Jeff Quinney. With four holes remaining in the 72<sup>nd</sup> edition of the tournament (the original Arizona Open was played in 1932, two years before the first Masters), Quinney, who was in his rookie season on the PGA Tour, held a three-shot lead. Baddeley, the American-born Australian, was seeking his second career victory.