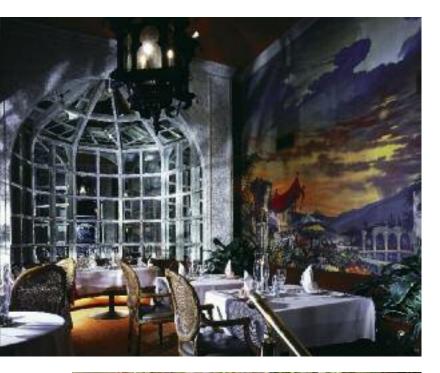

Most recently, rich Egyptian carpeting was added to the Mirage Room, lending additional warmth to the ambiance. The private dining room, designed by Randy Patton, features a domed copper roof and strings of lights twinkling overhead like stars in the desert sky. Crystal chandeliers, a large mirror, honed marble and ornate wrought iron complete the setting. Although the Mirage Room comfortably seats up to 80 people, it also is a stellar venue for a parties of 40 to 60 with live entertainment and a dance floor.

The Sable Room, a more intimate private dining room entered through stained cut-glass doors, accommodates parties of 30 to 40. And the semi-private Foyer, above the main dining room, is ideal for parties of up to 26.