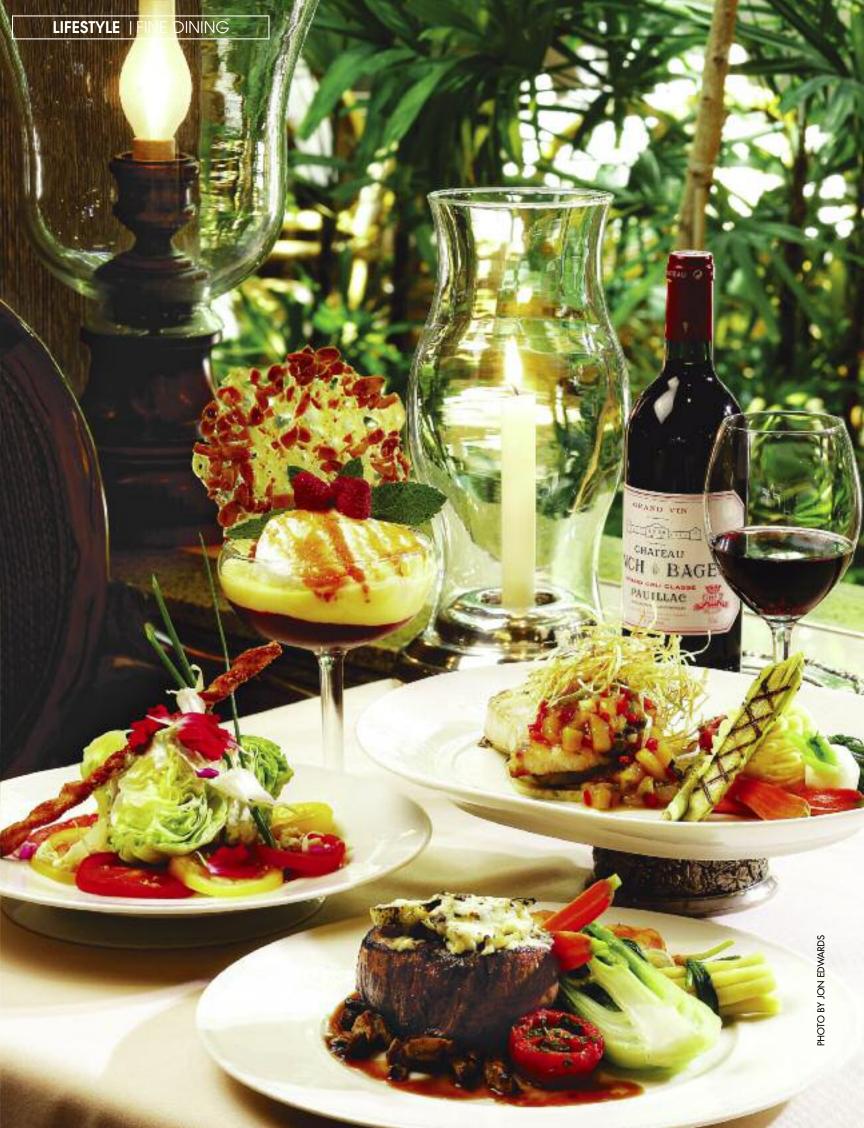

# Wally's Desert Turtle-

## A Legend in Its Own Time

### EMBRACING TRADITION AND A CONTEMPORARY SENSIBILITY. THE BELOVED RANCHO MIRAGE RESTAURANT CELEBRATES 30 YEARS

BY JOANNA DEHN BERESFORD

To fully experience the enchantment of Wally's Desert Turtle in Rancho Mirage, approach after sundown. Round the corner of that legendary building and stroll along the path to a courtyard twinkling with lights and embraced by lush foliage. Step into the fover, where lamplight reflects in beveled-mirror ceilings and frosted glass. Enter the main dining room, which extends like a glowing, multi-tiered mirage — adorned with Peruvian crystal chandeliers, exotic artifacts, and hand-painted murals.

The current menu includes hot and cold appetizers: Seared Bluefin Tuna and Tobiko Caviar, Jumbo shrimp cocktail, Burgundy Escargots Chablisienne, Seared Fois Gras, Sautéed Sweetbreads in Puff Pastry and assorted salads. Entrees range from Wild Alaskan Salmon, Fillet of Hawaiian Kampachi, Venison, Veal Scaloppini, New York Sirloin and Rack of Lamb to pastas dishes such as Saffron Fettuccini Pomodoro and Dungeness Crab, Bay Shrimp and Spinach Cannelloni in a light herb lobster sauce.

Highlights from the pastry chef's dessert menu include Chocolate or Grand Marnier soufflé, Warm Chocolate Lava Cake, Key Lime Pie, Macadamia Nut Bread Pudding, Profiteroles and Sorbets with Fresh Berries