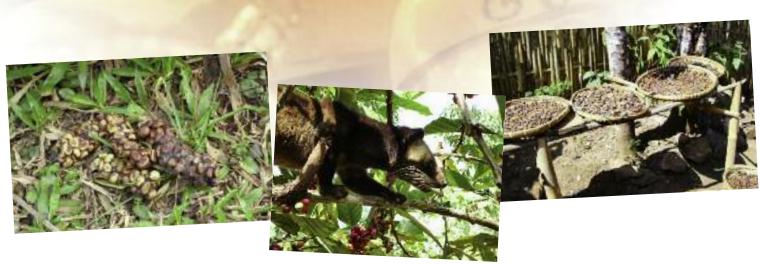

#### **KOPI LUWAK COFFEE**

Experience a true coffee thrill with Kopi Luwak coffee. At \$50 a cup, there must be a special ingredient, right? Not exactly, but there is a special animal. The palm civet, a mongoose-type creature, actually "processes" the raw coffee by eating the beans and passing them through its system still "in the shell." The beans are then collected, sterilized and processed again (this time by humans) for your full-bodied cup of joe. \$300 per pound. animalcoffee.com