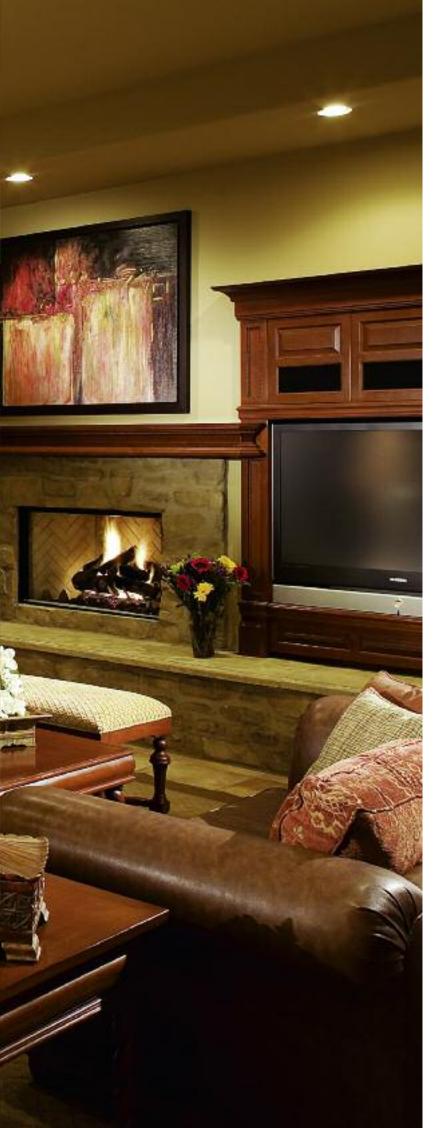

Stepping into the cool entryway of a villa with its porcelain-tile floor, dark wood shutters and signature sense of space and light is an almost therapeutic experience. The home is created for superlative entertaining, from layout to specific design and décor choices. The Great Room, with pocket doors offering easy access to the outdoor living area, features a plasma TV, fireplace, built-in wine cooler and bar area and surround sound. In the gourmet kitchen, a sweeping granite center island with breakfast bar is warmly lit by custom pendant lights. Thermador appliances highlight a gracious, functional space fully outfitted with cutlery, dishes, cookware and, upon request, pre-arrival groceries provided by full concierge and bell services.