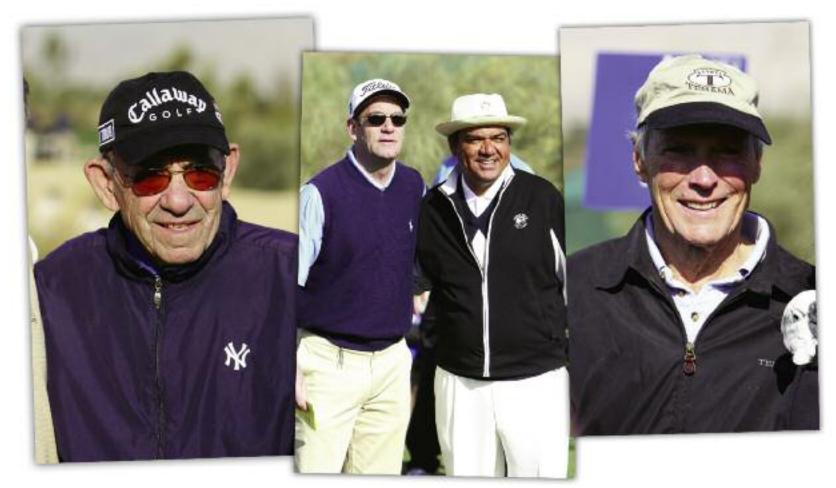

But golf, even combat golf, is just part of the scene of the tournament that changed overnight when Bob Hope attached his name to the event in 1965. Hope, an avid and more talented player than he would let on over the years, not only threw his support behind the event, he invited a few of his friends from the world of entertainment to come to the party.

And party they did...and still do. George Lopez has taken over as the event host. Samuel L. Jackson plays every year. So does

Clint Eastwood. If you watch carefully you might catch sight of Kevin Costner, Yogi Berra or Justin Timberlake. The tourney not only draws the best players in the world, it attracts golf nuts from every walk of life.