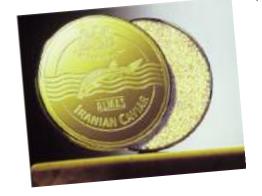

#### **ALMAS IRANIAN CAVIAR**

The word 'almas' is Russian for diamond, a fitting name for the world's most expensive caviar. This beluga caviar is white in appearance and comes from a fish that is over 100 years old. As a general rule, the whiter the caviar the older the fish, and the more elegant and exquisite the flavor. Almas Iranian Caviar is hard to come by, extremely expensive and is beautifully packed in a 24K-gold tin. \$23,308 per 32 ounce.