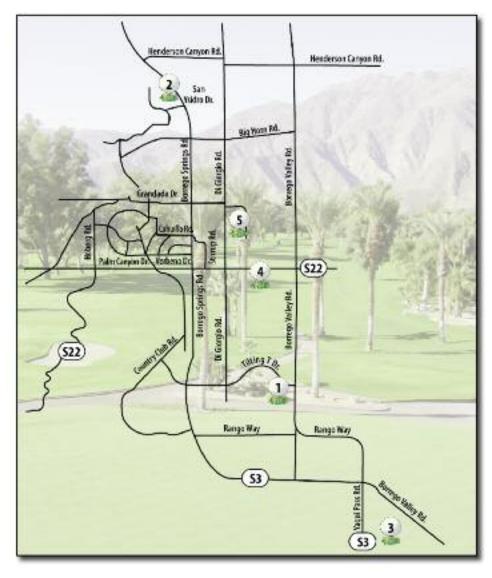

## Tradition Golf Club

760-564-1067, 78-505 Old Avenue 52, La Quinta. Private/18/71.0/136/6541. (See Map #74)

#### Trilogy Golf Club at La Qunita

888-258-1069, 60151 Trilogy Pkwy, La Qunita. Public/18/70.8/124/6455. (See Map #75)

#### Tri-Palms Estates Country Club

760-343-3669, 32-610 Desert Moon Drive, Thousand Palms. Private/18/64.3/121/5465. (See Map #76)

#### The Vintage Club

760-340-0500, 75-001 Vintage Dr. West, Indian Wells. Desert Course: Private/18/68.8/124/5918 Mountain Course: Private/18/0.5/126/6423. (See Map #77)

#### Westin Mission Hills Resort

760-770-2908, 70-705 Ramon Road, Rancho Mirage Gary Player Signature Course: **Resort/**18/71.3/124/6643. 760-328-3198, 71-333 Diana Shore Dr., Rancho Mirage. Pete Dye Resort Course: Resort 18/69.6/126/6158. (See Map #78)





#### Borrego Springs Resort

760-767-5700, III2 Tilting T Drive, Borrego Springs. Public/27/72. (See Map #1)

#### De Anza Country Club

760-767-5105, 509 Catarina Dr., Borrego Springs. Private/18/72/70.4 /123/6385. (See Map #2)

760-767-5124, 1881 Rams Hill Dr., Borrego Springs. **Private**/18/72/72.0/123/6866. (See Map #3)

#### Road Runner

760-767-5379, 1010 Palm Canyon Dr., Borrego Springs. Public/18/3/69.0/115/2894. (See Map #4)

#### The Springs at Borrego

760-767-0004, 2255 DiGiorgio Rd., Borrego Springs. **Public**/9 /36/69.3/111/2900. (See Map #5)

The publisher and staff of Desert Golf Magazine make every effort to ensure accuracy in our maps and directories. Should you find any errors please email us with the corrections. Our desire is for our maps and directories to remain