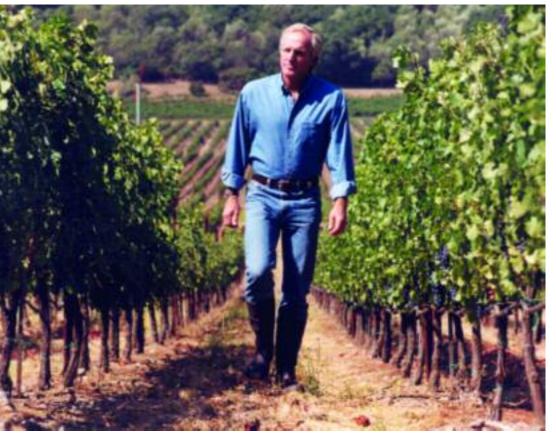

Naturally, when it comes to wine Norman likes his own, especially the Greg Norman Estates Reserve Shiraz. With a deep, intense flavor filled with tannins that are pronounced but not overbearing and a hint of blueberry, Norman's 1999 Reserve Shiraz was rated No. 8 out of 12,500 wines sampled by *Wine Spectator*.