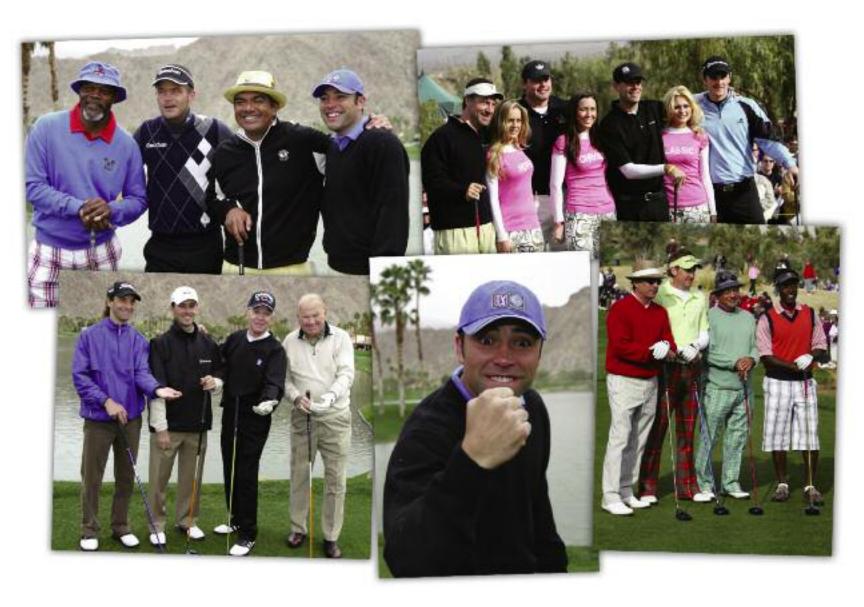

But golf, even combat golf, is just part of the scene of the tournament that changed overnight when Bob Hope attached his name to the event in 1965. Hope, an avid and more talented player than he would let on over the years, not only threw his support behind the event, he invited a few of his friends from the world of entertainment to come to the party.

And party they did...and still do. George Lopez has taken over as the event host. Samuel L. Jackson plays every year. So does

Clint Eastwood. If you watch carefully you might catch sight of Kevin Costner, Yogi Berra or Justin Timberlake. The tourney not only draws the best players in the world, it attracts golf nuts from every walk of life.

And once again this year, the event will have a new look as Silver Rock Resort,

another Palmer design, joins the course rotation. SilverRock plays to a lengthy 7578 yards—look out for the wind again—and includes three par-5s that stretch