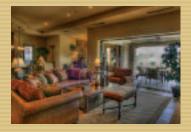

A secluded, sunlit community of Spanish Colonial-style homes, the Residence Club offers charming 3,300square-foot villas that feature dual master suites and a guest casita suite, a fully equipped gourmet kitchen, state-of-the-art internet service and audio-video equipment, a two-car garage and a covered open-air living room and patio for relaxing or entertaining. And of course, dramatic desert and mountain views command attention from nearly every room.

Stepping into the cool entryway of a villa with its porcelain-tile floor, dark wood shutters and signature sense of space and light is an almost therapeutic experience. The home is created for superlative entertaining, from layout to specific design and décor choices. The Great Room, with pocket doors offering easy access to the outdoor living area, features a plasma TV, fireplace, built-in wine cooler and bar area and surround sound. In the gourmet kitchen, a sweeping granite center island with breakfast bar is warmly lit by custom pendant lights. Thermador appliances highlight a gracious, functional space fully outfitted with cutlery, dishes, cookware and, upon request, pre-arrival groceries provided by full concierge and bell services.