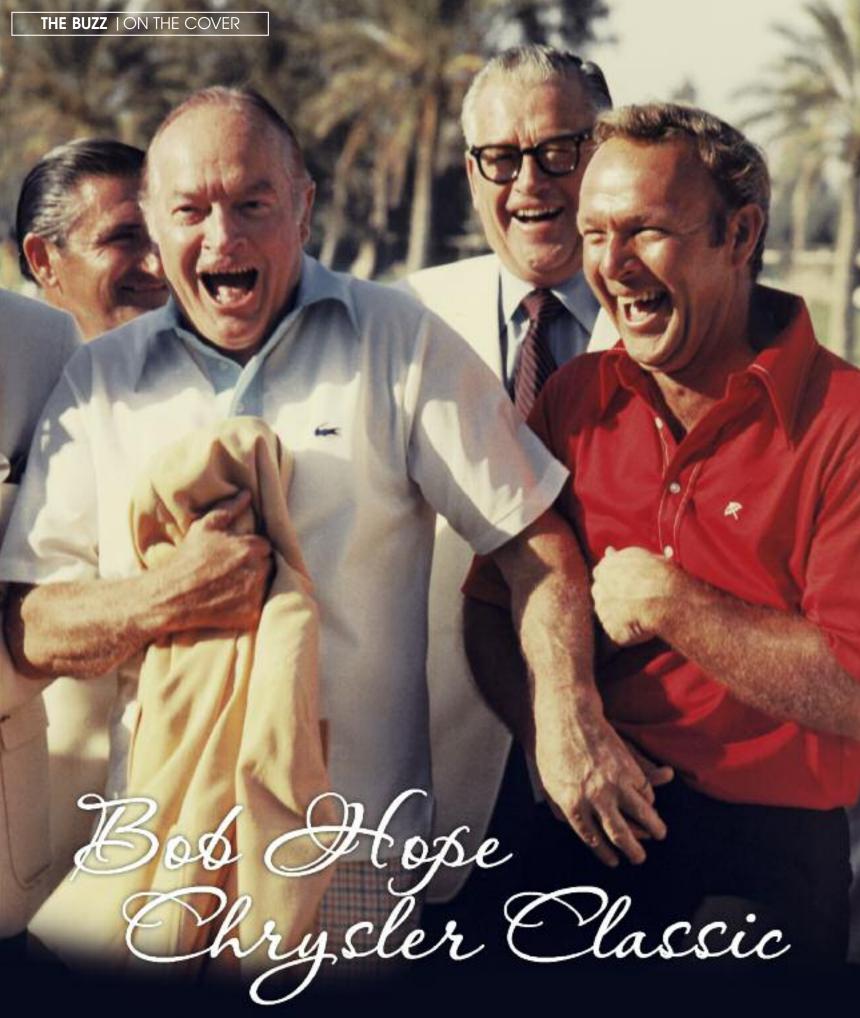

#### DAZZLING JEWELRY FOR THE HOLIDAY SEASON

Outshine the most exquisitely lit tree with your own 

On Cover: Bob and Dolores Hope

What a great start to the season! The weather has been exceptional and the courses are in pristine condition and ready for play. Our holiday issue is always fun, and once again this year we

give you our annual gift guide and a holiday event listing to help make your holiday shopping and celebrating the best it can be.

Of course, the excitement that surrounds the Bob Hope Chrysler Classic and FBR Open also makes for great events as well as great golf. We are proud to once again feature Bob Hope on our cover, for the first time with his leading lady, Dolores Hope. This past year, Mrs. Hope made the single largest donation in the history of the LPGA—\$1 million dollars! The Hopes have always supported golf and this donation should not come as any surprise. Mrs. Hope played quite a bit of golf herself over the years with great friends such as Andy Williams and Dinah Shore, to name a few.