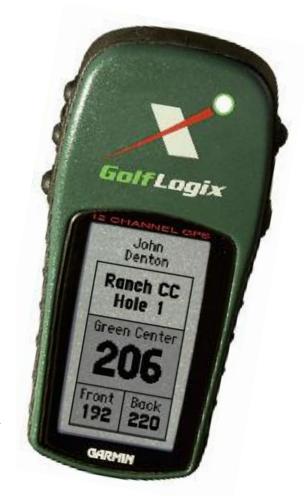

#### **GOLFLOGIX GPS**

Introducing the first handheld golf GPS system by GolfLogix, Inc. that is compatible with Mac and Windows operating systems. Yes, you read it correctly, compatible with Mac and Windows operating systems. Now that the USGA allows the use of rangefinders during competition under the local tournament rules, this portable tool is a must. Waterproof and shock resistant, it offers satellite-based accuracy augmentation, providing golfers with precise distance to hazards, as well as the front, center and back of all greens. Weighing just 5.3 ounces, this handheld beauty is about the size of a cell phone and can hold ten golf course maps, with access to 13,000 more mapped courses. \$349.95. golflogix.com