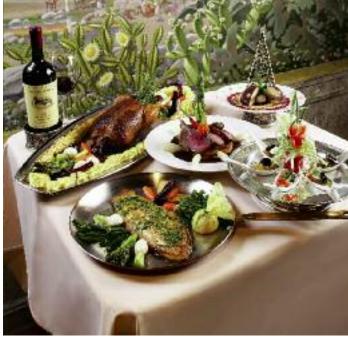

The current menu includes hot and cold appetizers: Seared Bluefin Tuna and Tobiko Caviar, Jumbo shrimp cocktail, Burgundy Escargots Chablisienne, Seared Fois Gras, Sautéed Sweetbreads in Puff Pastry and assorted salads. Entrees range from Wild Alaskan Salmon, Fillet of Hawaiian Kampachi, Venison, Veal Scaloppini, New York Sirloin and Rack of Lamb to pastas dishes such as Saffron Fettuccini Pomodoro and Dungeness Crab, Bay Shrimp and Spinach Cannelloni in a light herb lobster sauce.

Highlights from the pastry chef's dessert menu include Chocolate or Grand Marnier soufflé, Warm Chocolate Lava Cake, Key Lime Pie, Macadamia Nut Bread Pudding, Profiteroles and Sorbets with Fresh Berries

In addition to these mouthwatering selections, Wally's offers a full bar and a formidable wine list comprised of more than 300 entries from the finest vineyards in the world.

Michael describes his father with great admiration and affection, and he refers to his staff in the same way. "It's quality, consistency and service that's the secret to success," claims Michael, who walks the floor of his restaurant nearly every night during the season.