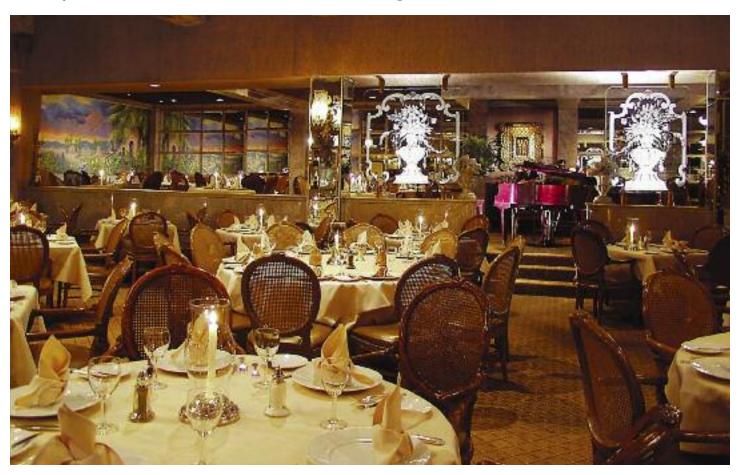

### EMBRACING TRADITION AND A CONTEMPORARY SENSIBILITY. THE BELOVED RANCHO MIRAGE RESTAURANT CELEBRATES 30 YEARS

BY JOANNA DEHN BERESFORD

To fully experience the enchantment of Wally's Desert Turtle in Rancho Mirage, approach after sundown. Round the corner of that legendary building and stroll along the path to a courtyard twinkling with lights and embraced by lush foliage. Step into the fover, where lamplight reflects in beveled-mirror ceilings and frosted glass. Enter the main dining room, which extends like a glowing, multi-tiered mirage — adorned with Peruvian crystal chandeliers, exotic artifacts, and hand-painted murals.

This magnificent restaurant was built by Wally Botello, the founder of the famed Velvet Turtle chain, and is now owned and operated by his son, Michael. This 2007-2008 season represents Wally's 30th year in the desert, three decades during which the restaurant has welcomed celebrities, dignitaries, heads of state and loyal members of the community into its Steven Chase-designed interiors. Wally's has earned countless awards and developed a reputation as the desert resort region's premier fine-dining establishment.

Most recently, rich Egyptian carpeting was added to the Mirage Room, lending additional warmth to the ambiance. The private dining room, designed by Randy Patton, features a domed copper roof and strings of lights twinkling overhead like stars in the desert sky. Crystal chandeliers, a large mirror, honed marble and ornate wrought iron complete the setting. Although the Mirage Room comfortably seats up to 80 people, it also is a stellar venue for a parties of 40 to 60 with live entertainment and a dance floor.