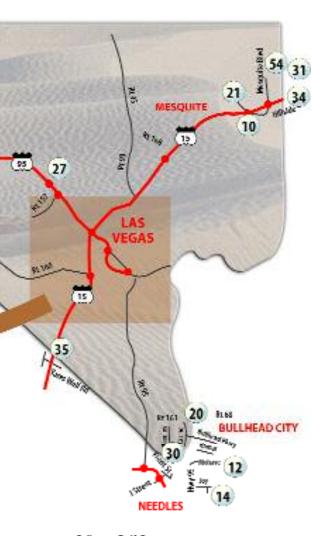

nthem Country Club

702-614-5050, I Clubside Drive, Henderson, Private/18/72/7,267. (See Map #2)

#### **Badlands Golf Club**

888-258-1069, 9119 Alta Drive, Las Vegas. Desperado-Diablo: **Public**/18/72/6,926/133. Desperado-Outlaw: **Public**/18/72/6,602/125. Diablo-Outlaw: **Public**/18/72/6,802/129. (See Map #3)

#### Bali Hai Golf Club

888-258-1069, 5160 Las Vegas Blvd., Las Vegas. **Public/18/72/7,050. (See Map #4)** 

#### Bear's Best Las Vegas Golf Course

702-804-8500, IIIII West Flamingo Rd, Las Vegas. **Public**/18/72/7,194. (See Map #5)

#### Black Mountain Golf Club

702-565-7933, 500 Greenway Road, Henderson. Serri-Private/18/72/6,550/123. (See Map #6)

#### **Boulder City Golf Course**

702-293-9236, I Clubhouse Drive, Boulder City. **Public**/18/72/6,561/110. (See Map #7)



Callaway Golf Center

702-896-4100, 6730 South Las Vegas Bldv., Las Vegas. Public. Open 6:30am-10:00pm. Driving range, Lessons (The Giant Golf Academy) and practice greens are available. (See Map #8)

Canyon Gate Country Club 702-363-0303, 2001 Canyon Gate Drive, Las Vegas. Private/18/72/6,742/125. (See Map #9)

#### Casablanca Golf Club

702-346-7529, 930 West Mesquite Blvd., Mesquite. Public/18/72/7,011/130. (See Map #10)

#### Cascata Golf Club

702-294-2000, I Cascata Drive, Boulder City, **Public**/18/72/143/7137. **(See Map #11)** 

#### Chaparral Country Club

520-758-3939, E. Mohave Dr., Bullhead City. Serri-Private/18/72. (See Map #12)

#### Craig Ranch Golf Club

702-642-9700, 628 West Craig Road, Las Vegas. **Public**/18/70/6,001/105. (See Map #13)

#### Desert Lakes Golf Club