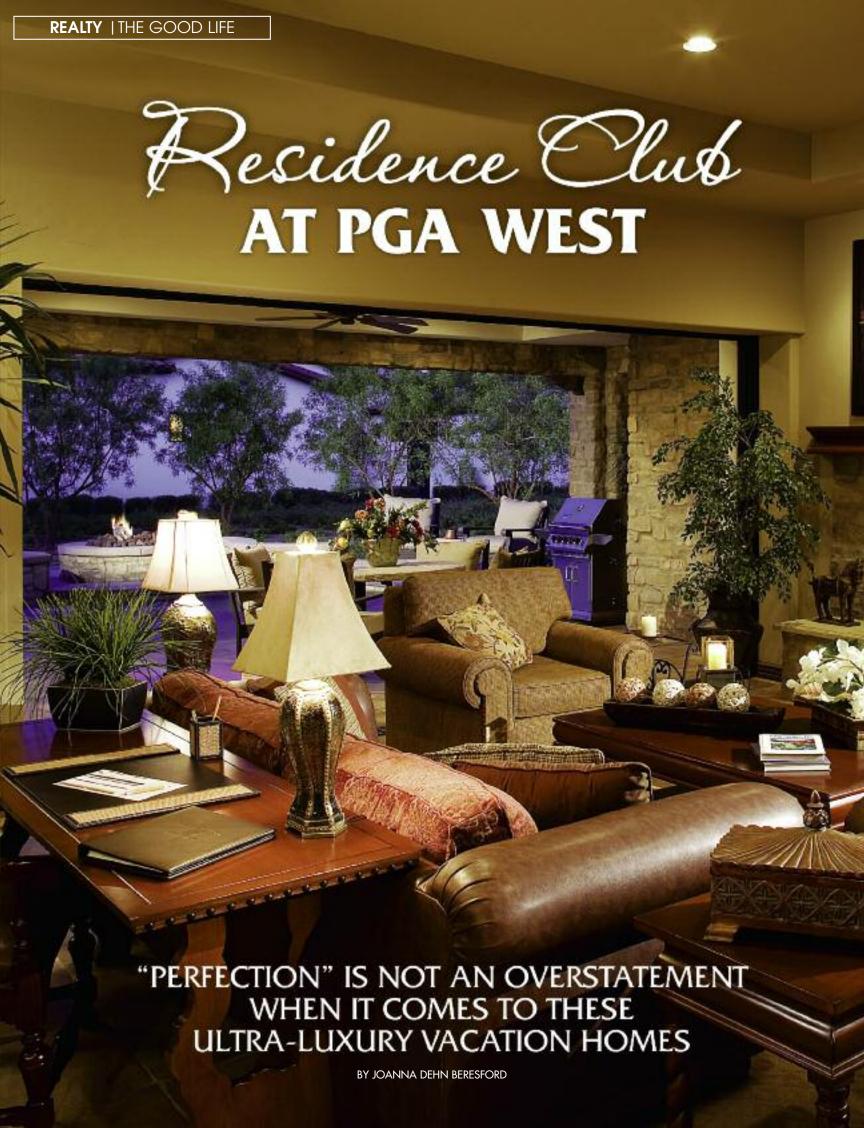

THE GOOD LIFE

**RESIDENCE CLUB AT PGA WEST** 

**GROUND BREAKING NEWS** 

"Perfection" is not an overstatement when it

The latest in real estate development and

comes to these ultra-luxury vacation homes ......32

The Residence Club at PGA West, situated at the entryway to the famed golf community and its world-class golf courses, offers the first private residence club in the Palm Springs resort area. The Club features 32 three-bedroom luxury villas sold in 1/9 undivided, deeded interests. This includes ownership in the

members-only clubhouse and common areas—three 6,000square-foot private putting greens and pathways meandering through picturesque desert landscaping. With privileged access to five PGA West and La Quinta Resort golf courses and to luxury spa services, the Residence Club provides homeowners with an ideal

synthesis: all the comforts of home and all the convenience of a first-rate, resort hotel and concierge service with unmatched amenities.

"This is our way of owning a vacation home without having to deal with the responsibilities," says owner Mark Trumper, of Seattle, Washington.

A secluded, sunlit community of Spanish Colonial-style homes, the Residence Club offers charming 3,300square-foot villas that feature dual master suites and a guest casita suite, a fully equipped gourmet kitchen, state-of-the-art internet service and audio-video equipment, a two-car garage and a covered open-air living room and patio for relaxing or entertaining. And of course, dramatic desert and mountain views command attention from nearly every room.

Stepping into the cool entryway of a villa with its porcelain-tile floor, dark wood shutters and signature sense of space and light is an almost therapeutic experience. The home is created for superlative entertaining, from layout to specific design and décor choices. The Great Room, with pocket doors offering easy access to the outdoor living area, features a plasma TV, fireplace, built-in wine cooler and bar area and surround sound. In the gourmet kitchen, a sweeping granite center island with breakfast bar is warmly lit by custom pendant lights. Thermador appliances highlight a gracious, functional space fully outfitted with cutlery, dishes, cookware and, upon request, pre-arrival groceries provided by full concierge and bell services.