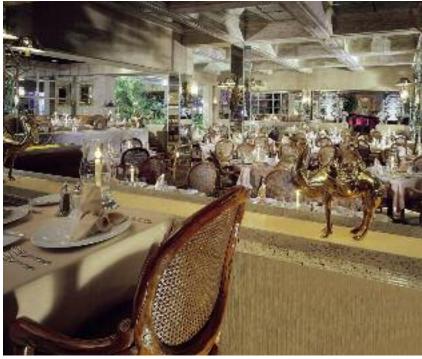

# Wally's Desert Turtle-

## A Legend in Its Own Time

### EMBRACING TRADITION AND A CONTEMPORARY SENSIBILITY. THE BELOVED RANCHO MIRAGE RESTAURANT CELEBRATES 30 YEARS

BY JOANNA DEHN BERESFORD

To fully experience the enchantment of Wally's Desert Turtle in Rancho Mirage, approach after sundown. Round the corner of that legendary building and stroll along the path to a courtyard twinkling with lights and embraced by lush foliage. Step into the fover, where lamplight reflects in beveled-mirror ceilings and frosted glass. Enter the main dining room, which extends like a glowing, multi-tiered mirage — adorned with Peruvian crystal chandeliers, exotic artifacts, and hand-painted murals.

This magnificent restaurant was built by Wally Botello, the founder of the famed Velvet Turtle chain, and is now owned and operated by his son, Michael. This 2007-2008 season represents Wally's 30th year in the desert, three decades during which the restaurant has welcomed celebrities, dignitaries, heads of state and loyal members of the community into its Steven Chase-designed interiors. Wally's has earned countless awards and developed a reputation as the desert resort region's premier fine-dining establishment.

Most recently, rich Egyptian carpeting was added to the Mirage Room, lending additional warmth to the ambiance. The private dining room, designed by Randy Patton, features a domed copper roof and strings of lights twinkling overhead like stars in the desert sky. Crystal chandeliers, a large mirror, honed marble and ornate wrought iron complete the setting. Although the Mirage Room comfortably seats up to 80 people, it also is a stellar venue for a parties of 40 to 60 with live entertainment and a dance floor.