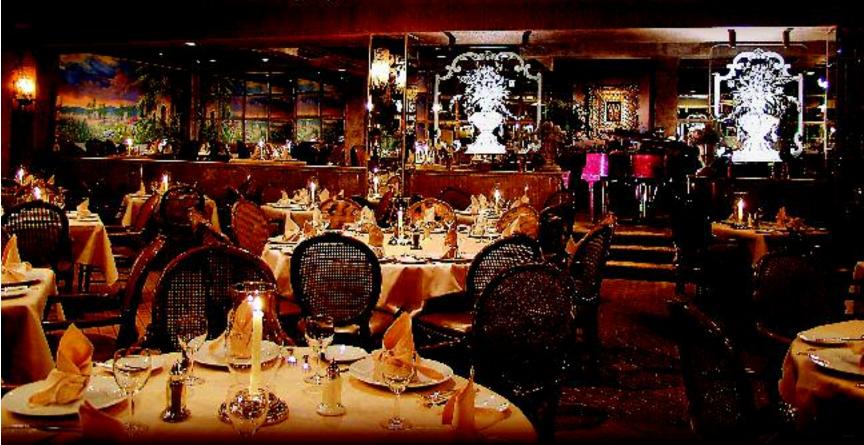

### EMBRACING TRADITION AND A CONTEMPORARY SENSIBILITY. THE BELOVED RANCHO MIRAGE RESTAURANT CELEBRATES 30 YEARS

BY JOANNA DEHN BERESFORD

To fully experience the enchantment of Wally's Desert Turtle in Rancho Mirage, approach after sundown. Round the corner of that legendary building and stroll along the path to a courtyard twinkling with lights and embraced by lush foliage. Step into the fover, where lamplight reflects in beveled-mirror ceilings and frosted glass. Enter the main dining room, which extends like a glowing, multi-tiered mirage — adorned with Peruvian crystal chandeliers, exotic artifacts, and hand-painted murals.

Most recently, rich Egyptian carpeting was added to the Mirage Room, lending additional warmth to the ambiance. The private dining room, designed by Randy Patton, features a domed copper roof and strings of lights twinkling overhead like stars in the desert sky. Crystal chandeliers, a large mirror, honed marble and ornate wrought iron complete the setting. Although the Mirage Room comfortably seats up to 80 people, it also is a stellar venue for a parties of 40 to 60 with live entertainment and a dance floor.

The Sable Room, a more intimate private dining room entered through stained cut-glass doors, accommodates parties of 30 to 40. And the semi-private Foyer, above the main dining room, is ideal for parties of up to 26.