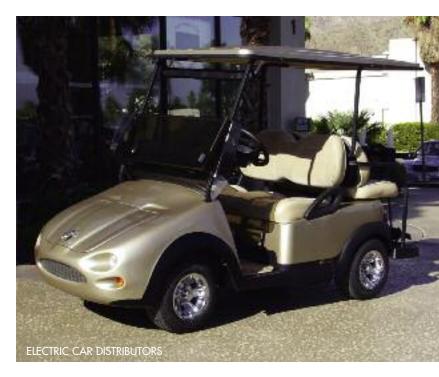

Electric Car Distributors, in both Rancho Mirage and Palm Desert, Calif., has a full range of Yamaha and Club Car models that start at around \$6,000 plus tax. You can see them at electric car.com.

The company also offers one of the most requested recent innovations in golf carts, the A/C drive motor/controller upgrade that costs around \$3,200 but gives the golf cart 18 horsepower.

"It makes it fly," says Bob Thomas, owner of Electric Car Distributors.

In the Californian desert, according to Thomas, most golfers want something that looks sharp, goes at least 18 miles per hour, and has an ice chest (for what?) plus other popular accessories. Personalization is key.

"They want a style that sets them apart," adds Thomas.

One golfer who wanted to set himself apart and also be a magnet for attention asked Larsen for a functioning beer tap at the back of the cart. Other interesting accessories that Larsen has installed include humidors, 10-disk CD players and flipdown televisions. The company also builds its own chassis and can install the same differential one would find in a Ferrari.