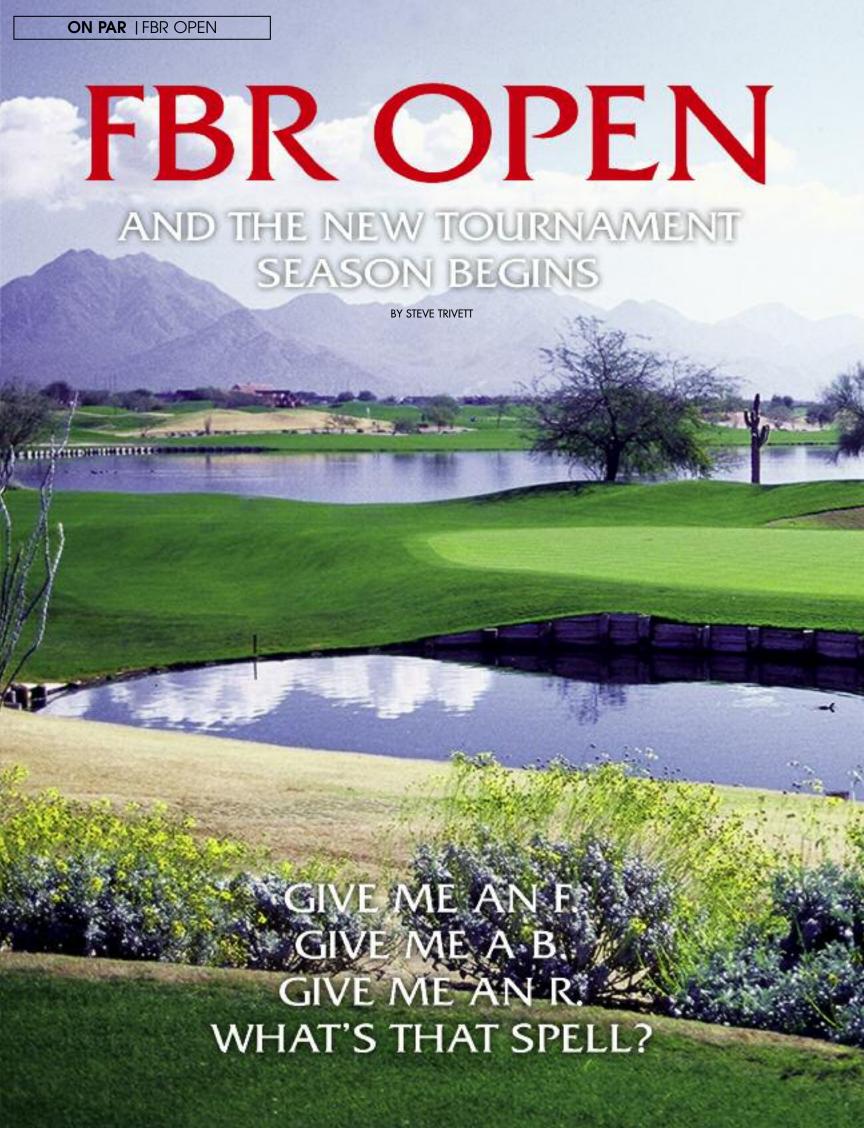

To the players on the PGA Tour, it's one of the most popular and historic stops for the best golfers in the world.

And for many of the more than 500,000 fans who flock to the TPC Scottsdale during tournament week each year to watch the world's best golfers, it means Fun, Booze and Rowdy.

Part rock concert and part celebration of the start of a new golf season (it's played on Super Bowl Sunday), the FBR Open is first and foremost a golf tournament, but unlike any other golf tournament in the world.

While the list of past champions—Byron Nelson, Ben Hogan, Arnold Palmer, Jack Nicklaus, Johnny Miller and Phil Mickelson among them—reads like a golf history book, there is also enough high-energy and high-octane scoring to power a small city.

There is a par-4 that can be driven with the new equipment. There is a par-3 where players are booed if they miss the green. And once upon a time a young kid named Tiger Woods rocked the house when he made a hole-in-one that not only shook down thunder from the desert sky, it caused the cactus to vibrate.