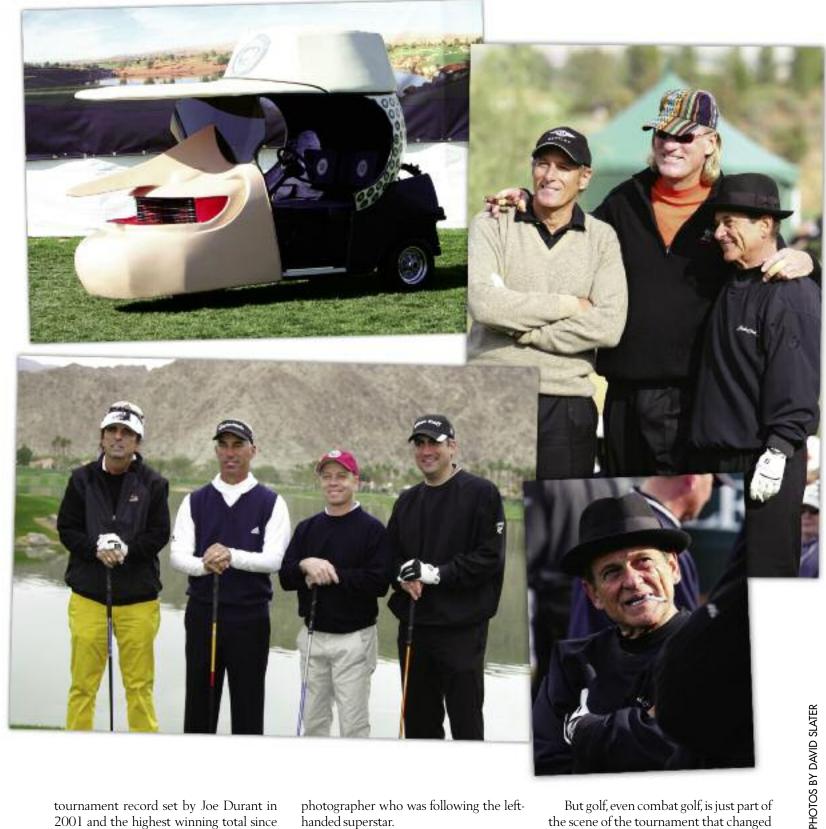

"I was definitely the survivor out there today," Hoffman said. "Those were the hardest conditions I've played in for sure."

Hoffman's 90-hole total (the tournament is played over five days) was a 17-under-par 343—just 11 shots higher than the

tournament record set by Joe Durant in 2001 and the highest winning total since Steve Jones won the event at 17-under in 1989.

Just how hard was it out there? Consider this: Three-time major winner Phil Mickelson carded two double bogeys and five bogeys in his final round of 78, and that included three shots finding the water in a span of three holes. Mickelson even lost his hat to wind at one point and the elusive headgear had to be run down by a

photographer who was following the lefthanded superstar.

"You are standing over a putt and you are worrying about the ball moving," Rollins said of the conditions. "And you doubt your yardage on every shot."

But golf, even combat golf, is just part of the scene of the tournament that changed overnight when Bob Hope attached his name to the event in 1965. Hope, an avid and more talented player than he would let on over the years, not only threw his support behind the event, he invited a few of his friends from the world of entertainment to come to the party.

And party they did...and still do. George Lopez has taken over as the event host. Samuel L. Jackson plays every year. So does

Clint Eastwood. If you watch carefully you might catch sight of Kevin Costner, Yogi Berra or Justin Timberlake. The tourney not only draws the best players in the world, it attracts golf nuts from every walk of life.