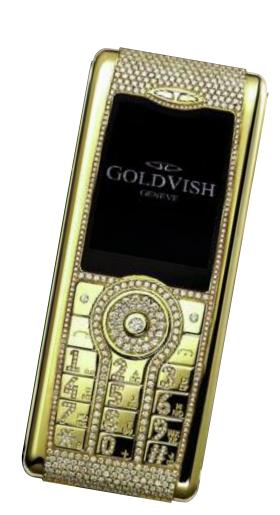

#### LE MILLION "DE LA NUIT"

Finally, if Daddy gets a million-dollar fishing lure then Mama is entitled to some bling of her own. Le Million "De La Nuit" ("The Million of the Night") cell phone by Goldvish is certainly the way to a woman's heart. This handcrafted head-turner is made of 18-carat white gold mounted with 120-carat WS-1 graded diamonds. Crafted for Goldvish by Swedish designer Emmanuel Gueit, this is a limited edition piece with only 100 to be distributed worldwide. It's available only upon special request. \$1,000,000,000. goldvish.com