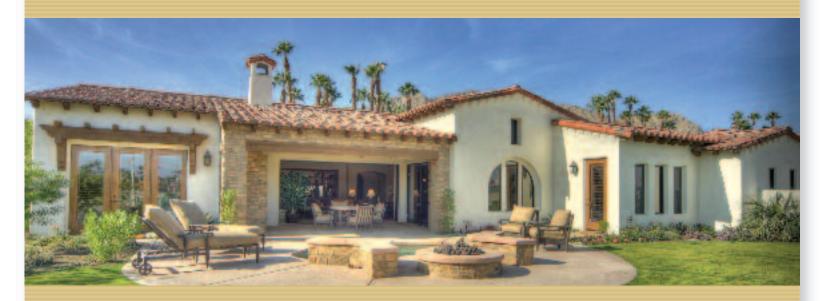

A secluded, sunlit community of Spanish Colonial-style homes, the Residence Club offers charming 3,300square-foot villas that feature dual master suites and a guest casita suite, a fully equipped gourmet kitchen, state-of-the-art internet service and audio-video equipment, a two-car garage and a covered open-air living room and patio for relaxing or entertaining. And of course, dramatic desert and mountain views command attention from nearly every room.

Stepping into the cool entryway of a villa with its porcelain-tile floor, dark wood shutters and signature sense of space and light is an almost therapeutic experience. The home is created for superlative entertaining, from layout to specific design and décor choices. The Great Room, with pocket doors offering easy access to the outdoor living area, features a plasma TV, fireplace, built-in wine cooler and bar area and surround sound. In the gourmet kitchen, a sweeping granite center island with breakfast bar is warmly lit by custom pendant lights. Thermador appliances highlight a gracious, functional space fully outfitted with cutlery, dishes, cookware and, upon request, pre-arrival groceries provided by full concierge and bell services.

includes a sparkling thermal plunge pool, barbecue and glowing fire pit. Owners and guests can sunbathe, dine or count the stars from the tasteful outdoor furniture, and many members enjoy an early morning session on one of the three putting greens, or a leisurely stroll under pepper trees and blue skies, savoring the scent of wildflowers and the embrace of nearby mountains.