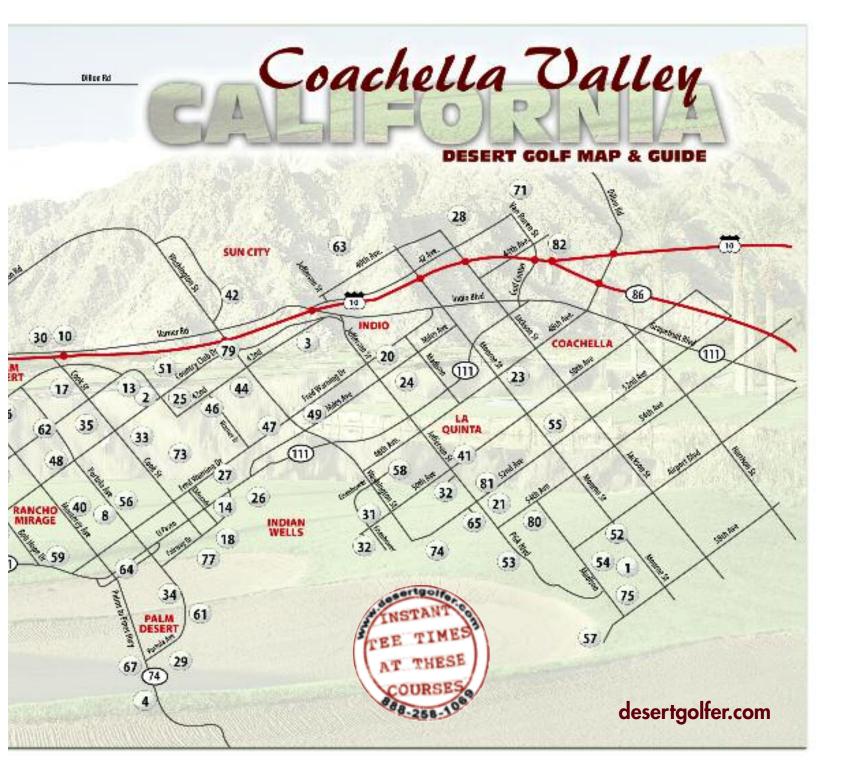

royo: Semiprivate/18/70.3/125/6366. (See Map #7)

#### Chaparral Country Club

760-340-1893/100 Chaparral Drive, Palm Desert. **Private**/58.8/97/3913. (See Map #8)

#### Cimarron Golf Resort

888-258-1069. 67-603 30th Ave., Catheradal City. Long Course: Public/18/70.5/119/6446

#### Short Course: Public/56.5/88/2882. (See Map #9)

#### Classic Club

760-601-3600, 888-258-1069 75-200 Classic Club Blvd., Palm Desert, **Public/Resort**/18/72/137/7305. (See Map #10)

#### Date Palm Country Club

760-328-1315, 36-200 Date Palm Dr., Cathedral City. Serriprivate/54.0/85/3083. (See Map #11)

#### Desert Dunes Golf Course

888-258-1069, 19-300 Palm Drive, Desert Hot Springs. Public/18/71.1/128/6175. (See Map #12)

#### Desert Falls Country Club

760-340-5646, IIII Desert Falls Pkwy, Palm Desert.



Serriprivate/18/72.2/128/6702. (See Map #13) Desert Horizons Country Club

760-340-4646, 44-900 Desert Horizons Drive, Indian Wells. Private/18/70.1/119/6163. (See Map #14)

#### Desert Island Golf & Country Club

760-328-2111, 71-777 Frank Sinatra Drive, Rancho Mirage. **Private**/18/71.6/127/6686. (See Map #15)

#### Desert Princess Country Club

888-258-1069, 28-555 Landau Blvd., Cathedral City. Cielo-Vista Course: Resort/18/70.8/126/6366 Lagos-Cielo Course: Resort/18/70.1/124/6117 Old Course: Resort/18/70.3/123/6160 Vista-Lagos Course: **Resort/**18/70.5/124/6259. (See Map #16)

#### **Desert Willow Golf Course**

888-258-1069, 38-995 Desert Willow Dr., Palm

Desert. Firecliff Course: Public/18/71.7/133/6676 Mountain View Course: Pulbic/18/71.5/128/6507. (See Map #17)

#### **Eagle F