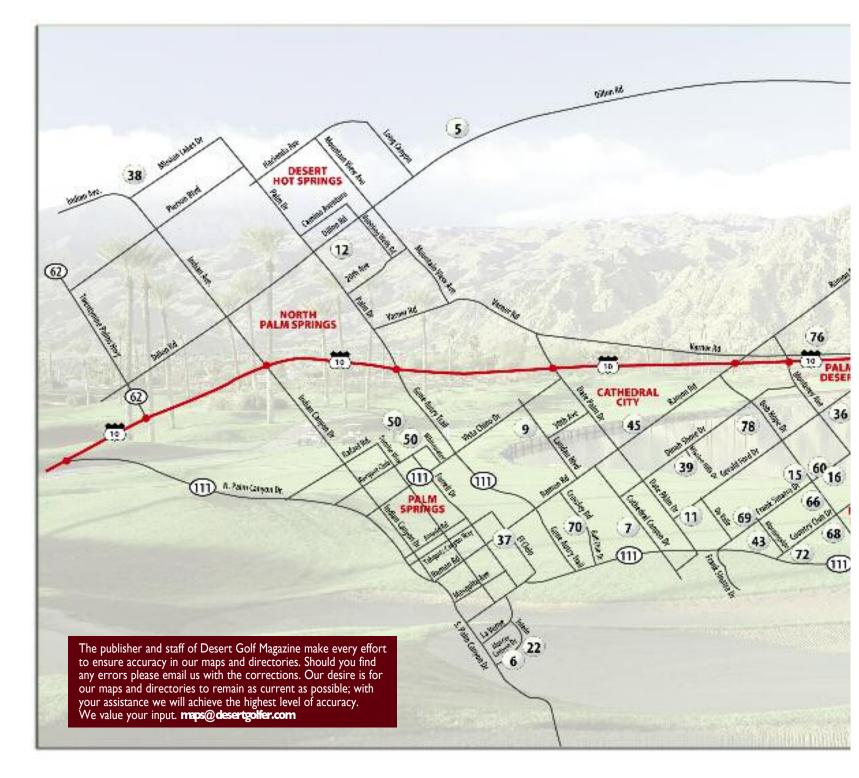

has more than four

carats of diamonds set in 18-karat white gold.

including pink sapphire, blue sapphire and emerald, each paired with diamonds and priced between \$12,225 and \$29,500 at Hyde Park Jewelers.

Designer Philip Stone has several rings in gorgeous colors,



ADDISON TAYLOR

#### The Pendant

The 18-karat white gold and diamond pendant necklace is a must-have, timeless piece that can be dressed up or down. The Isabella pendant by Leslie Greene is reminiscent of Italian styling with its curved design. Priced at \$4,225, the matching earrings, \$4,070, are the perfect complement to this piece.

Designer Phyllis Bergman's "Life & Love" collection, launched just this October, features a stunning pave set, white gold Dana Lauren Berry is a staff writer with Desert Golf Magazine



#### Andulusia at Coral Mountain

760-777-1050, 58-830 Marbella Lane, La Quinta. Private/18/76.0/140/7521. (See Map #1)

#### Avondale Golf Club

760-345-2727, 75-800 Avondale Drive, Palm Desert. Private/18/72.4/127/6782. (See Map #2)

#### Bermuda Dunes Country Club

760-345-2771, 42-360 Adams St., Bermuda Dunes. Classic I & Lake Course: Private/18/70.6/123/6364 Classic 2 & Lake Course: Private/18/71.2/128/6437 Classic Course: Private/18/71.6/126/6555.

#### (See Map #3)

**Bighorn Golf Club** 760-341-4653, 255 Palowet Drive, Palm Desert.

Canyons: Private/18/70.8/129/6305 Mountains: Private/18/70.1/132/6169.

(See Map #4)

#### Calimesa Country Club

909-795-2488, 1300 S. third Street, Calimesa. **Public**/18/68.3/115/5970. (See Map #5)

#### Canyon Country Club

760-327-1321, 1100 Mur