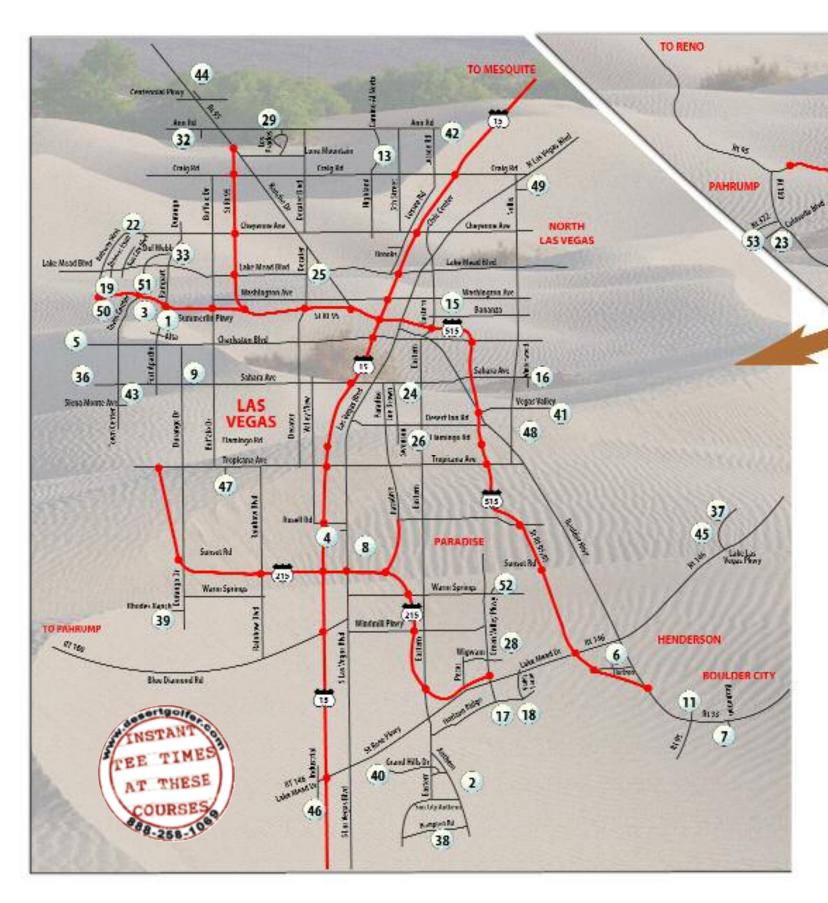

| 1 ton Equity    | Ψ1500             | Ψυυυ            | Ciub         | Ψουσ        | 130                 | 013      | (720) 720-1210 |

Note: All of the clubs indicated different priced memberships (individual, family, corporate, etc.) therefore, prices reflect information on family memberships if possible. Facilities range from golf (G), tennis (T), swimming (S), fitness (F), and spa (Sp). Spa includes salon and massage therapy. Under Type of club, property represents land/membership only. Under Trail fee, club represents only club carts allowed.



#### **Angel Park**

888-258-1069, 100 South Rampart Blvd., Las Vegas. Palm: **Public**/18/70/6,722/128 Mountain: Public/18/71/6,530/130. (See Map #I)

#### Anthem Country Club

702-614-5050, I Clubside Drive, Henderson, Private/18/72/7,267. (See Map #2)

#### **Badlands Golf Club**

888-258-1069, 9119 Alta Drive, Las Vegas. Desperado-Diablo: **Public**/18/72/6,926/133. Desperado-Outlaw: **Public**/18/72/6,602/125. Diablo-Outlaw: **Public**/18/72/6,802/129. (See Map #3)

#### Bali Hai Golf Club

888-258-1069, 5160 Las Vegas Blvd., Las Vegas. **Public/18/72/7,050. (See Map #4)** 

#### Bear's Best Las Vegas Golf Course

702-804-8500, IIIII West Flamingo Rd, Las Vegas. **Public**/18/72/7,194. (See Map #5)

#### Black Mountain Golf Club

702-565-7933, 500 Greenway Road, Henderson. Serri-Pri