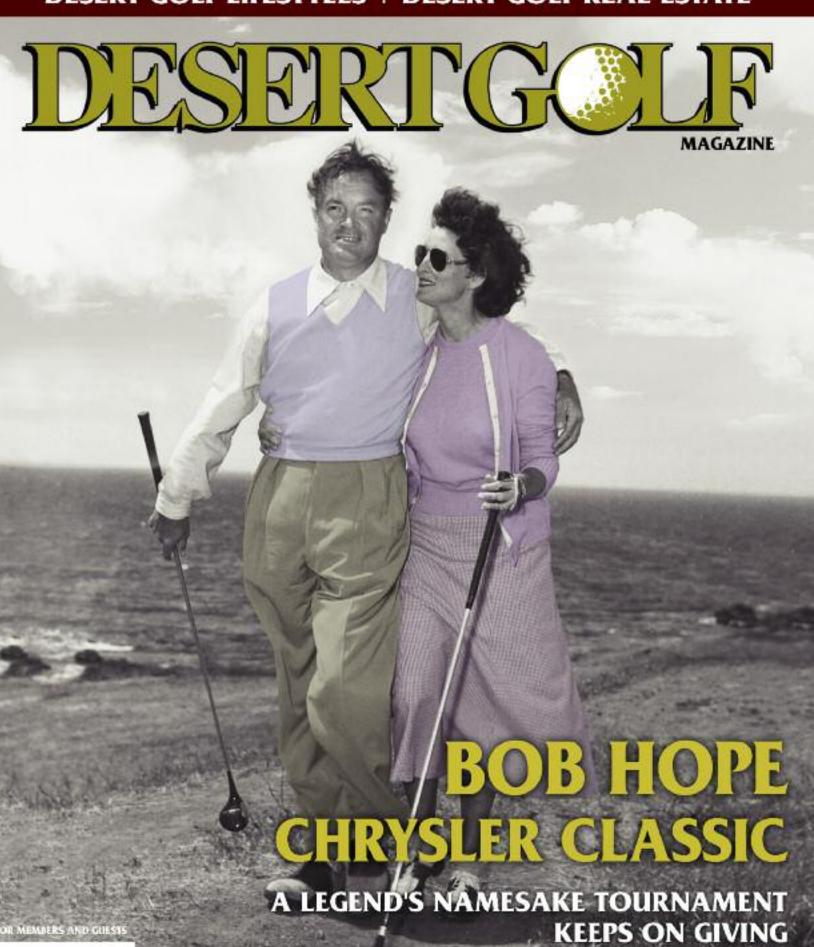

#### DAZZLING JEWELRY FOR THE HOLIDAY SEASON

Outshine the most exquisitely lit tree with your own 

On Cover: Bob and Dolores Hope

What a great start to the season! The weather has been exceptional and the courses are in pristine condition and ready for play. Our holiday issue is always fun, and once again this year we

give you our annual gift guide and a holiday event listing to help make your holiday shopping and celebrating the best it can be.

Of course, the excitement that surrounds the Bob Hope Chrysler Classic and FBR Open also makes for great events as well as great golf. We are proud to once again feature Bob Hope on our cover, for the first time with his leading lady, Dolores Hope. This past year, Mrs. Hope made the single largest donation in the history of the LPGA—\$1 million dollars! The Hopes have always supported golf and this donation should not come as any surprise. Mrs. Hope played quite a bit of golf herself over the years with great friends such as Andy Williams and Dinah Shore, to name a few.