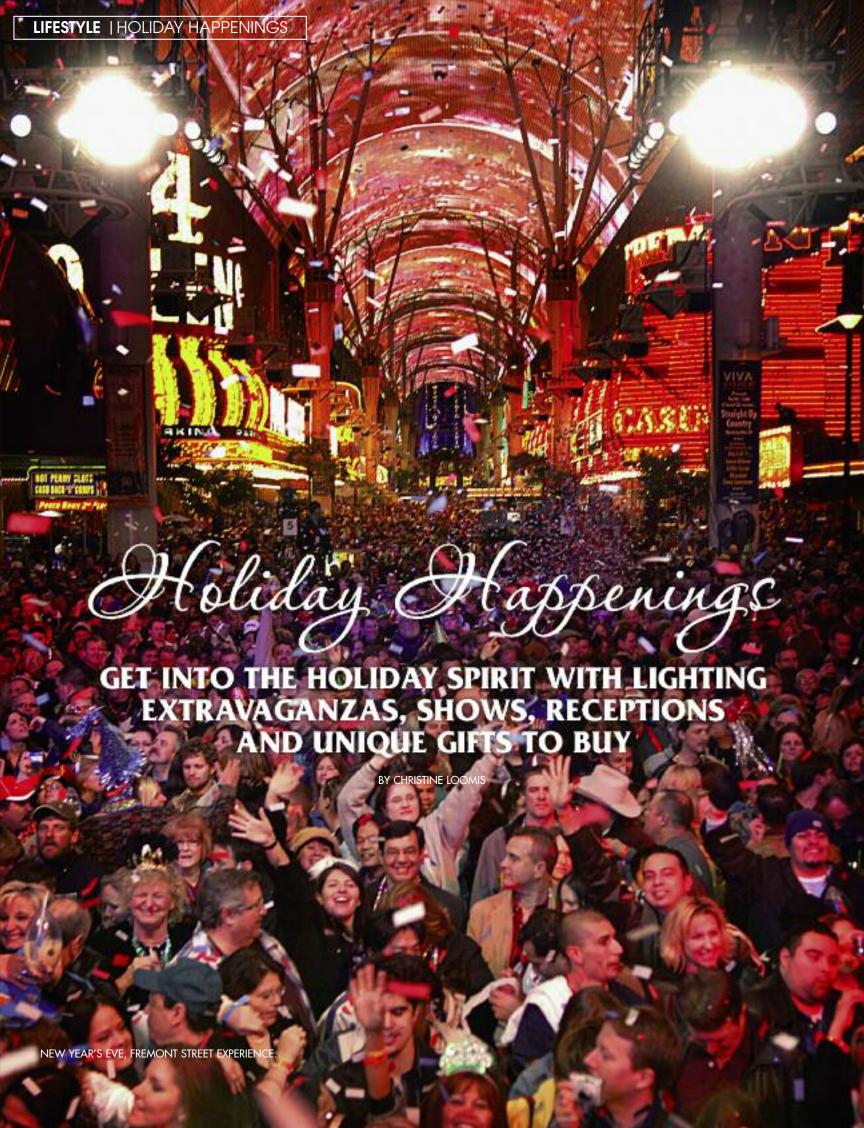

#### November 23-Dec.ember 31

Living Desert WildLights Holiday **Festival.** Even without snow it's a winter wonderland—350,000 sparkling lights depicting holiday scenes and larger-thanlife animals. Add model trains, a nighttime animal show, food, crafts and an "iceless" ice rink for a can't-miss evening. Dec.1-2, 7-9, 14-23, 26-31. The Living Desert, 47-900 Portola Ave., Palm Desert. 760.346.5694 or livingdesert.org