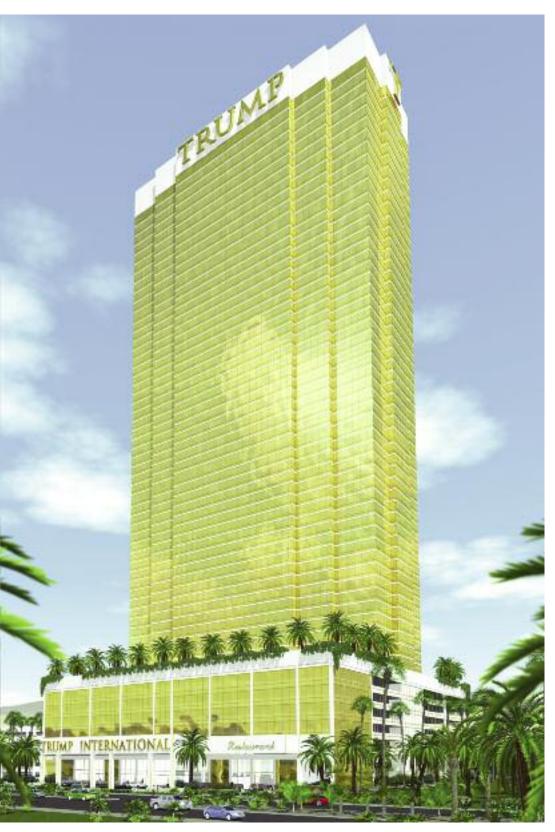

Towering high-rise communities are everywhere along the Strip. Donald Trump is on board the high-rise craze with his towers sporting gold-coated windows that can be seen from miles away. Claims by Trump himself say the Towers are almost sold out. The two-million-square-foot, 64-story, gold-glass-encased Trump Tower offers luxury condominiums from \$700,000 to \$7 million.trumptower.com