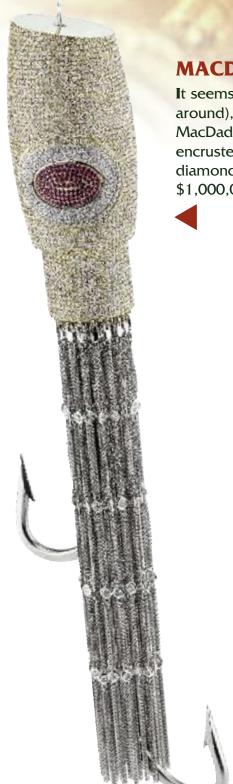

#### **MACDADDY'S FISHING LURES**

It seems that golfers love to fish (but not the other way around), so here is the ultimate in fishing lures, not lore. MacDaddy's 12-inch, three-pound platinum and gold lure is encrusted with 4,753 stones totaling over 100 carats of diamonds and rubies—and that's no fisherman's tale! \$1,000,000. MacDaddysfishinglures.com