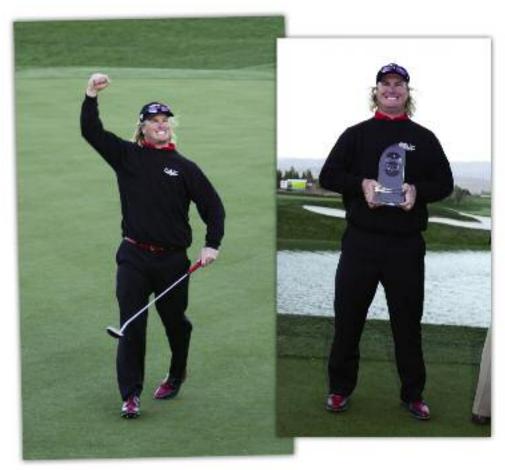

Flash forward to the final round of the 2007 edition of the tournament. Charlie Hoffman stood on the 17th tee of the Classic Course—a layout fittingly designed by Palmer—not in the lead, his

shoulder-length hair whipping in the wind that had raked the course for the entire final round. Doing his best Arnold Palmer impression, Hoffman simply birdied the 17th and eagled the 18th to get into a playoff with John Rollins, who had finished with a birdie of his own on the final hole.

In sudden death, it was Hoffman who found sudden victory when he birdied the 18th the second time around while Rollins, who had found a fairway bunker off the tee and couldn't go for the green on the over-the-water par-5 on his second shot, missed his birdie attempt from 30 feet. The win was the first for Hoffman on the PGA Tour.

"I was definitely the survivor out there today," Hoffman said. "Those were the hardest conditions I've played in for sure."

Hoffman's 90-hole total (the tournament is played over five days) was a 17-under-par 343—just 11 shots higher than the

> Steve Trivett is a staff writer with Desert Golf Magazine

2007 BOB HOPE CHRYSLER CLASSIC CHAMPION CHARLIE HOFFMAN

Patio Dining with Breathtaking Mountain Views

760.777.8884

www.SilverRock.org

Managed by Landmark Golf Management.